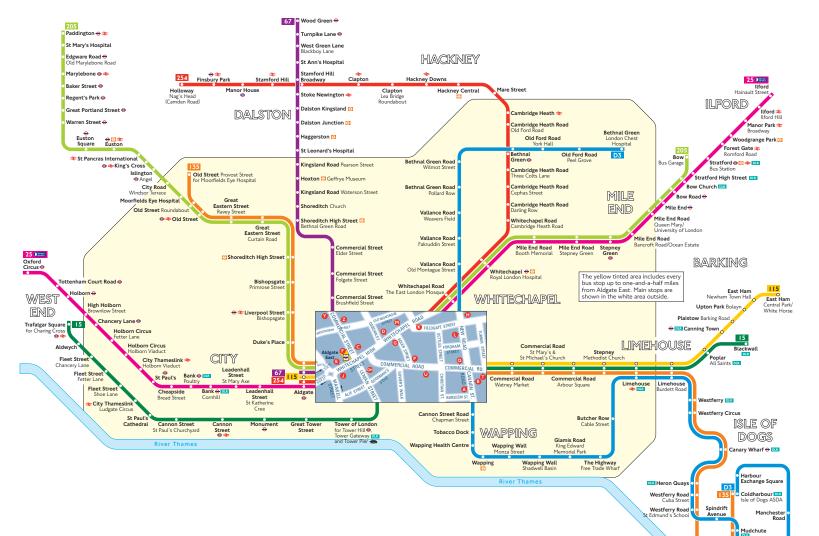

## **Buses from Aldgate East**

Key

- Connections with London Underground
- Connections with London Overground
- Connections with National Rail
  Connections with Docklands Lie
- Connections with Docklands Light Railway Connections with river boats
- Connections with river boats

Red discs show the bus stop you need for your chosen bus service. The disc of appears on the top of the bus stop in the street data (see map of town centre in centre of diagram).

## **Route finder**

Day buses including 24-hour services

| -                |                                                                                                                                                                                                                                 |
|------------------|---------------------------------------------------------------------------------------------------------------------------------------------------------------------------------------------------------------------------------|
| Towards          | Bus stops                                                                                                                                                                                                                       |
| Blackwall        | <b>BPO</b>                                                                                                                                                                                                                      |
| Trafalgar Square | <b>0 1 0</b>                                                                                                                                                                                                                    |
| llford           | DBM                                                                                                                                                                                                                             |
| Oxford Circus    | 600                                                                                                                                                                                                                             |
| Aldgate          | 602                                                                                                                                                                                                                             |
| Wood Green       | 60                                                                                                                                                                                                                              |
| Aldgate          | 000                                                                                                                                                                                                                             |
| East Ham         | 000                                                                                                                                                                                                                             |
| Crossharbour     | <b>BPO</b>                                                                                                                                                                                                                      |
| Old Street       | 000                                                                                                                                                                                                                             |
| Bow              | <b>D</b> M                                                                                                                                                                                                                      |
| Paddington       | 600                                                                                                                                                                                                                             |
| Aldgate          | 600                                                                                                                                                                                                                             |
| Holloway         | <b>D</b> M                                                                                                                                                                                                                      |
| Bethnal Green    |                                                                                                                                                                                                                                 |
| Crossharbour     | 88                                                                                                                                                                                                                              |
|                  | Blackwall      Trafalgar Square      Ilford      Oxford Circus      Aldgate      Wood Green      Aldgate      East Ham      Crossharbour      Old Street      Bow      Paddington      Aldgate      Holloway      Bethnal Green |