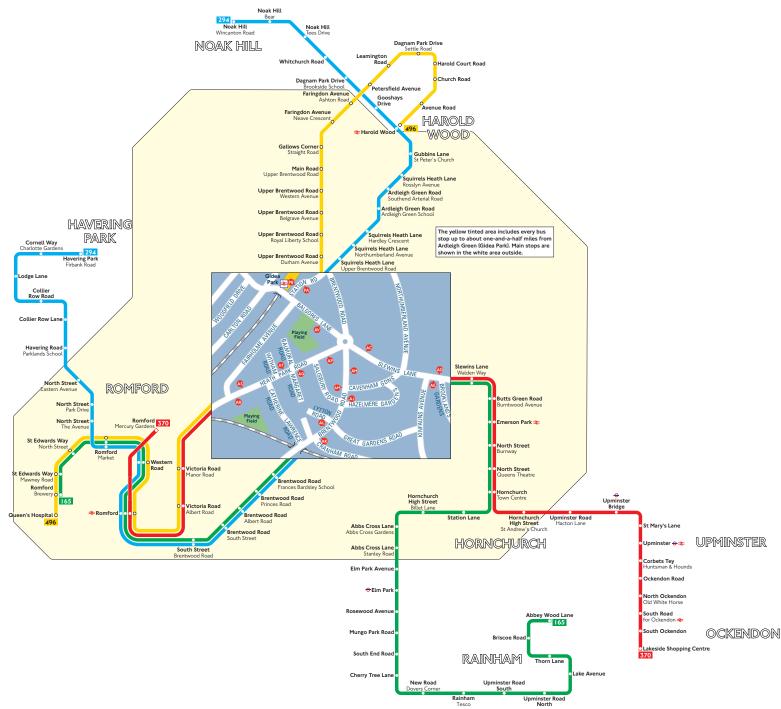

## Buses from Ardleigh Green (Gidea Park)

## Key

- Connections with London Underground
- Connections with National Rail

Red discs show the bus stop you need for your chosen bus service. The disc (a) appears on the top of the bus stop in the street (see map of town centre in centre of diagram).

## Route finder

## Day buses

| Bus route | Towards                  | Bus stops   |
|-----------|--------------------------|-------------|
| 165       | Rainham                  | AC AD AL AM |
|           | Romford                  | AE AH AJ AK |
| 294       | Havering Park            | AH AJ AK PA |
|           | Noak Hill                | ALAM AV PB  |
| 370       | Lakeside Shopping Centre | ACAD AS AT  |
|           | Romford                  | AE AP AO AR |
| 496       | Harold Wood              | AS AT AV PB |
|           | Romford                  | AP AO AR PA |