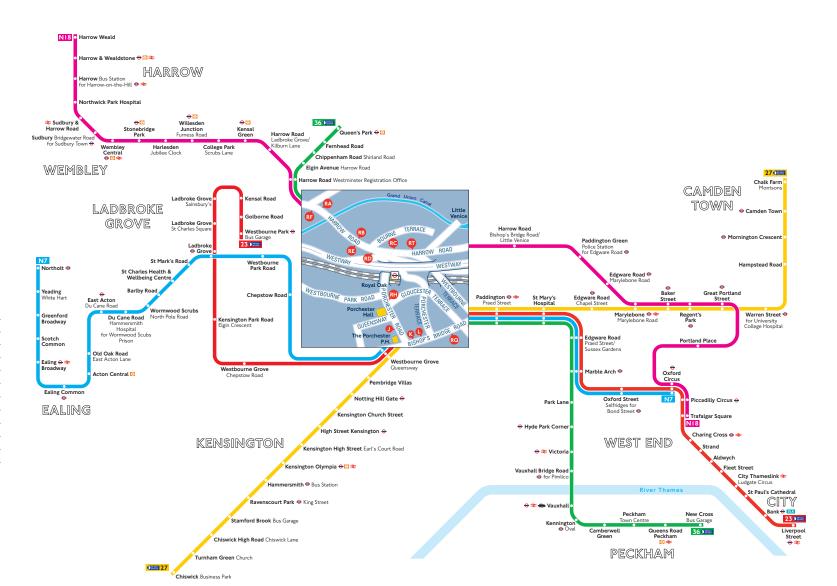

## Night buses from Bayswater (Royal Oak)

## Key

- Onnections with London Underground
- Connections with London Overground
- → Connections with National Rail
- **DLR** Connections with Docklands Light Railway
- Connections with Riverboats

## Route finder

## Night buses including 24-hour services

| Towards                | Bus stops                                                                                                                     |
|------------------------|-------------------------------------------------------------------------------------------------------------------------------|
| Liverpool Street       | 0                                                                                                                             |
| Westbourne Park        | RO                                                                                                                            |
| Chalk Farm             | <b>(3</b>                                                                                                                     |
| Chiswick Business Park | RO                                                                                                                            |
| New Cross              | L RA RB RH                                                                                                                    |
| Queen's Park           | J RD RE RF RO                                                                                                                 |
| Northolt               | RO                                                                                                                            |
| Oxford Circus          | •                                                                                                                             |
| Harrow Weald           | RD RE RF                                                                                                                      |
| Trafalgar Square       | RA RB RC RT                                                                                                                   |
|                        | Liverpool Street Westbourne Park Chalk Farm Chiswick Business Park New Cross Queen's Park Northolt Oxford Circus Harrow Weald |