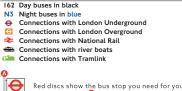

## Key

Red discs show the bus stop you need for your chosen bus service. The disc **2** appears on the top of the bus stop in the street (see map of town centre in centre of diagram).