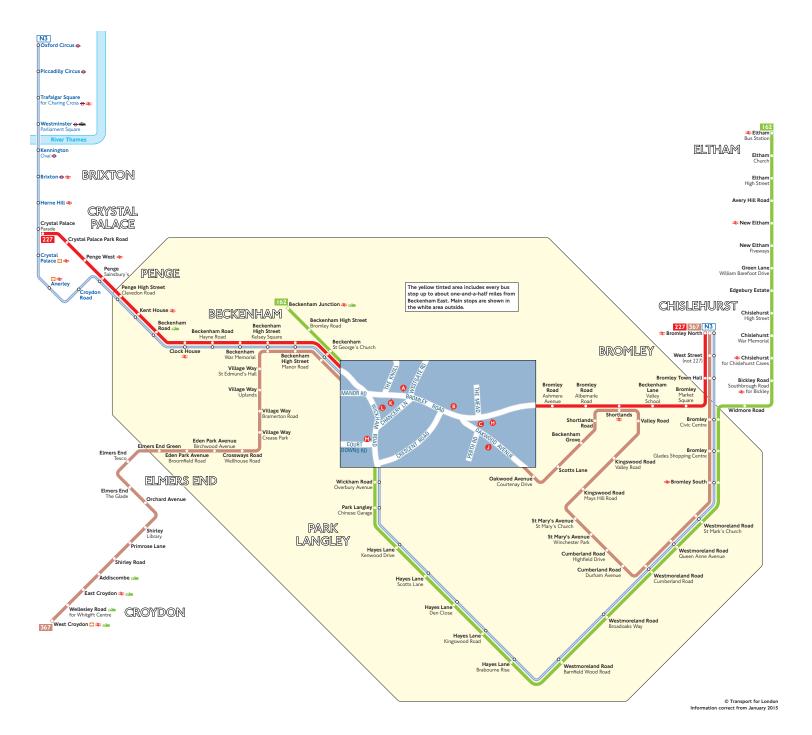

## **Buses from Beckenham East**

## Key

Red discs show the bus stop you need for your chosen bus service. The disc **2** appears on the top of the bus stop in the street (see map of town centre in centre of diagram).

## Route finder

| Day | Duses |
|-----|-------|
|     |       |

| Bus route                         | Towards            | Bus stops |
|-----------------------------------|--------------------|-----------|
| 162                               | Beckenham Junction | 0         |
|                                   | Eltham             | 0         |
| 227                               | Bromley North      | AB        |
|                                   | Crystal Palace     | 00        |
| 367 Bromley North<br>West Croydon | Bromley North      |           |
|                                   | West Croydon       | 00        |

## Night buses

| Bus route | Towards       | Bus stops |
|-----------|---------------|-----------|
| N3        | Bromley North | •         |
|           | Oxford Circus | 0         |