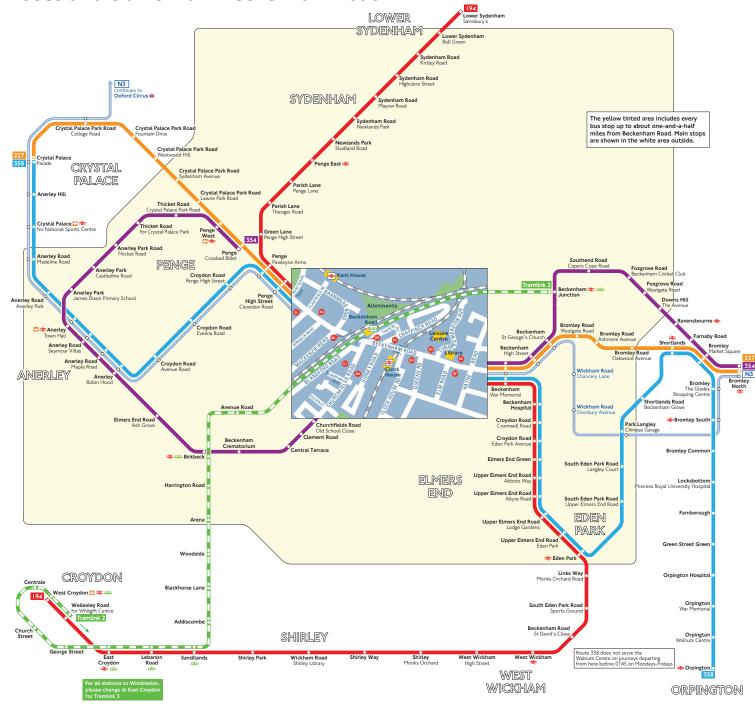

# Buses and trams from Beckenham Road

## Route finder

## Day buses

| Bus route | Towards        | Bus stops      |
|-----------|----------------|----------------|
| 194       | Lower Sydenham | BK BL BN BP    |
|           | West Croydon   | BA BB BC BD BE |
| 227       | Bromley        | BA BB BC BD BE |
|           | Crystal Palace | BK BL BN BP    |
| 354       | Bromley ★      | BC BD BE BJ    |
|           | Penge ★        | BH BN BP       |
| 358       | Crystal Palace | BK BL BN BP    |
|           | Orpington      | BA BB BC BD BE |

### Night buses

| Bus route | Towards       | Bus stops      |
|-----------|---------------|----------------|
| N3        | Bromley       | BA BB BC BD BE |
|           | Oxford Circus | BK BL BN BP    |

#### Trams

| Tram | Towards            |           |
|------|--------------------|-----------|
| 2    | Beckenham Junction | Tram Stop |
|      | West Croydon       | Tram Stop |

★ Mondays to Saturdays only