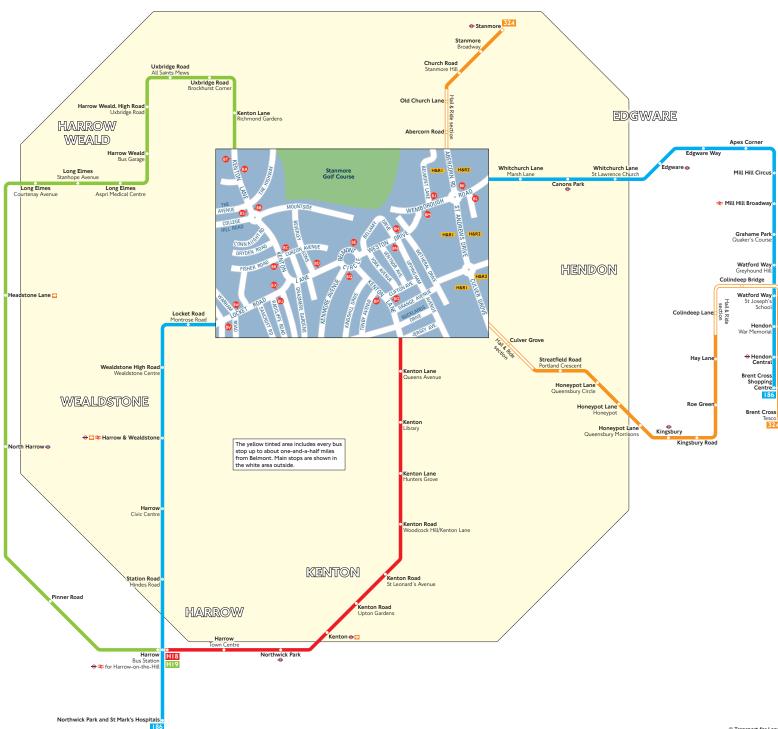

## **Buses from Belmont**

Key

- Connections with London Underground
- Connections with London Overground
- → Connections with National Rail

Route 324 operates as Hail & Ride on the sections of roads marked HARI and HARZ on the map. Buses stop at any safe point along the road. There are no bus stops at these locations, but please indicate clearly to the driver when you wish to board or alight.

Red discs show the bus stop you need for your chosen bus service. The disc 🙆 appears on the top of the bus stop in the service. The disc wappears on the top of the saction of the sactio

## Route finder Day buses

| Bus route | Towards                        | Bus stops            |
|-----------|--------------------------------|----------------------|
| 186       | Brent Cross<br>Shopping Centre | 8D 8E 8H 8J 8K 8W 8X |
|           | Northwick Park Hospital        | BL BM BN BO BU BV    |
| 324       | Brent Cross                    | H&R2                 |
|           | Stanmore                       | H&R1                 |
| H18       | Harrow                         | BA BB BC BD BE BG    |
| H19       | Harrow via Harrow Weald        | BP BO BR BS BT       |