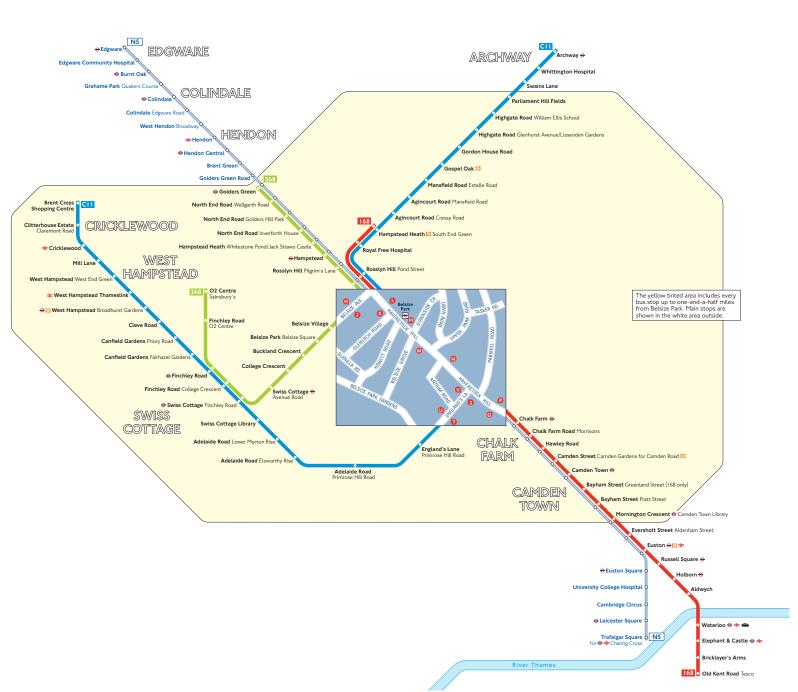

## **Buses from Belsize Park**

## Key

- ♦ Connections with London Underground
- Connections with London Overground
- **★** Connections with National Rail
- Connections with river boats

Red discs show the bus stop you need for your of service. The disc (a) appears on the top of the bus street (see map of town centre in centre of diagram). Red discs show the bus stop you need for your chosen bus service. The disc (A) appears on the top of the bus stop in the

## Route finder Day buses

| Bus route | Towards         | Bus stops    |
|-----------|-----------------|--------------|
| 168       | Hampstead Heath | <b>® ® ®</b> |
|           | Old Kent Road   | 0 M N P      |
| 268       | Finchley Road   | 0            |
|           | Golders Green   | •            |
| CII       | Archway         |              |
|           | Brent Cross     |              |

## Night buses

| Bus route | Towards          | Bus stops  |
|-----------|------------------|------------|
| N5        | Edgware          | <b>800</b> |
|           | Trafalgar Square |            |