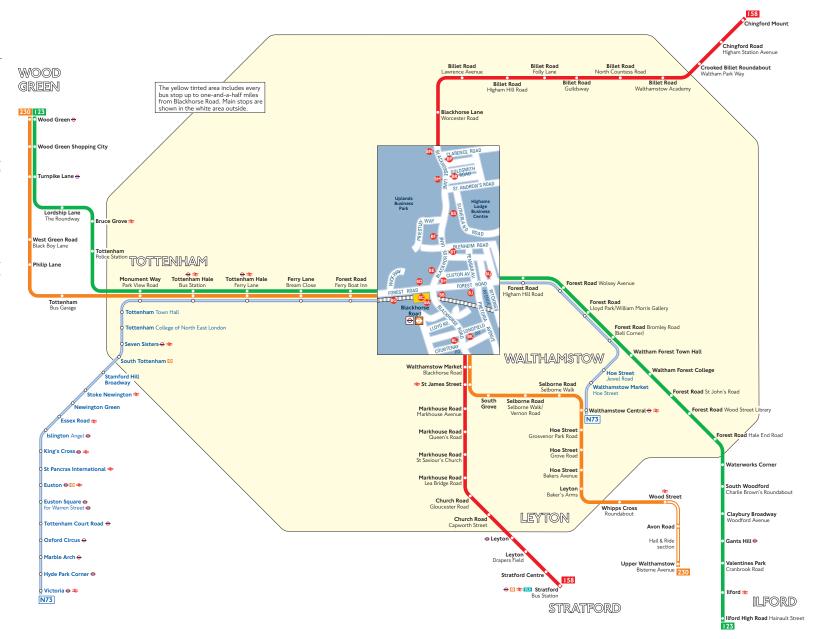

# **Buses from Blackhorse Road**

#### Key

- Connections with London Underground
- Connections with London Overground
- Connectivons with National Rail
- Connections with Docklands Light Railway

Red discs show the bus stop you need for your chosen bus service. Lettered discs 🚯 appear on the top of the bus stop in the street (see map of town centre in centre of diagram).

# Route finder

## Day buses

| Bus route | Towards           | Bus stops            |
|-----------|-------------------|----------------------|
| 123       | Ilford            | BD BU                |
|           | Wood Green        | BC BG BJ             |
| 158       | Chingford Mount   | BA BE BF BL BM BN    |
|           | Stratford         | BB BH BK BP BR BS BT |
| 230       | Upper Walthamstow | BB BK                |
|           | Wood Green        | BA BC BG BL          |

## Night buses

| Bus route | Towards             | Bus stop |
|-----------|---------------------|----------|
| N73       | Victoria            | BC BG BJ |
|           | Walthamstow Central | BD BU    |