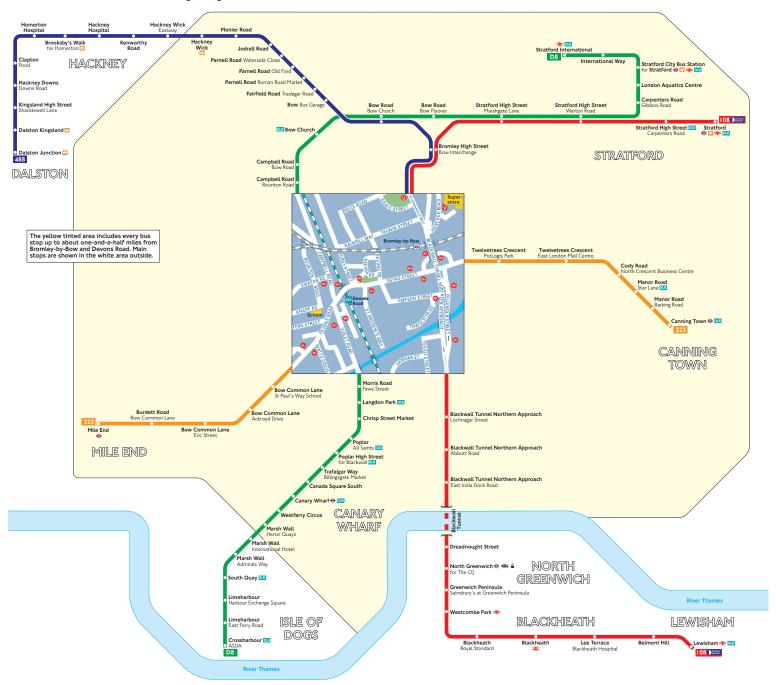

## Buses from Bromley-by-Bow and Devons Road

Red discs show the bus stop you need for your chosen bus service. The disc (A) appears on the top of the bus stop [1]:13 in the street (see map of town centre in centre of diagram).

## Route finder

## Day buses including 24-hour services

| Bus route          | Towards                 | Bus stops  |
|--------------------|-------------------------|------------|
| 108 24 hou service | Lewisham                | 8A 8B 8C V |
|                    | Stratford               | 8D 8E (U   |
| 323                | Canning Town            | BL BM BN   |
|                    | Mile End                | BH BJ BK   |
| 488                | Dalston Junction        | 60 69 V (I |
| D8                 | Crossharbour            | ®V ®W      |
|                    | Stratford International | BP BR      |