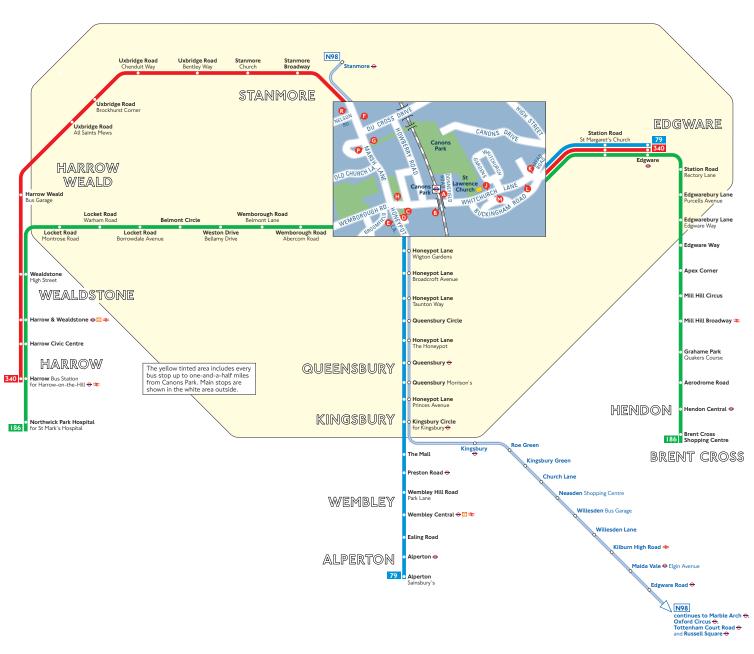

# **Buses from Canons Park**

## Route finder

### Day buses

| Bus route | Towards                     | Bus stops      |
|-----------|-----------------------------|----------------|
| 79        | Alperton                    | B              |
|           | Edgware                     | <b>ABB00</b>   |
| 186       | Brent Cross Shopping Centre | <b>A () ()</b> |
|           | Northwick Park Hospital     | B <b>G D W</b> |
| 340       | Edgware                     | <b>APG#0</b> 8 |
|           | Harrow                      | BOOMPR         |

### Night buses

| Bus route | Towards        | Bus stops |
|-----------|----------------|-----------|
| N98       | Russell Square | 000       |
|           | Stanmore       | B P R     |