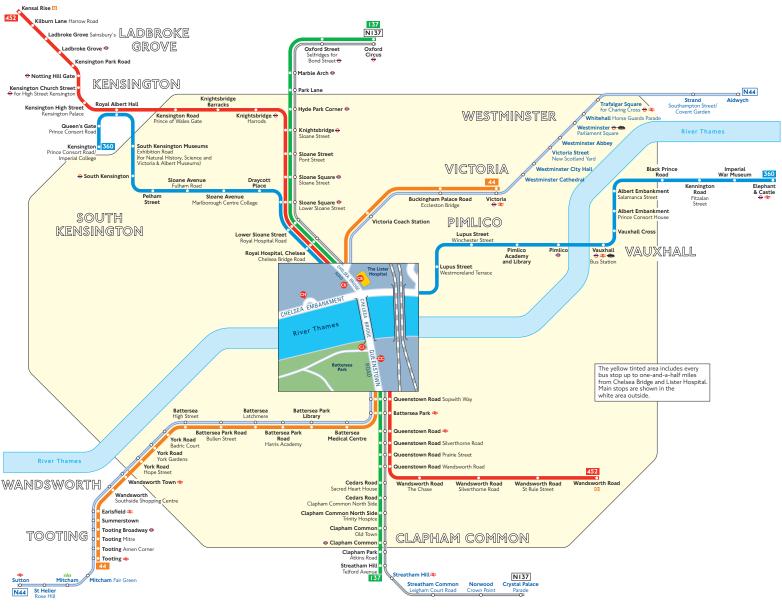

# Buses from Chelsea Bridge and The Lister Hospital

## Route finder

### Day buses including 24-hour services

| Bus route | Towards           | Bus stops  |
|-----------|-------------------|------------|
| 44        | Tooting           | © ©        |
|           | Victoria          | <b>@</b>   |
| 137       | Oxford Circus     | (C) (C)    |
|           | Streatham Hill    | <b>@ ©</b> |
| 360       | Elephant & Castle | СВ         |
|           | Kensington        | CH CS      |
| 452       | Kensal Rise       | <b>a</b>   |
|           | Wandsworth Road   | <b>@ @</b> |

#### Night buses

| Bus route | Towards        | Bus stops      |
|-----------|----------------|----------------|
| N44       | Aldwych        | <b>(1) (3)</b> |
|           | Tooting        | <b>@ ©</b>     |
| N137      | Crystal Palace | <b>@ ©</b>     |
|           | Oxford Circus  | <b>@ ®</b>     |