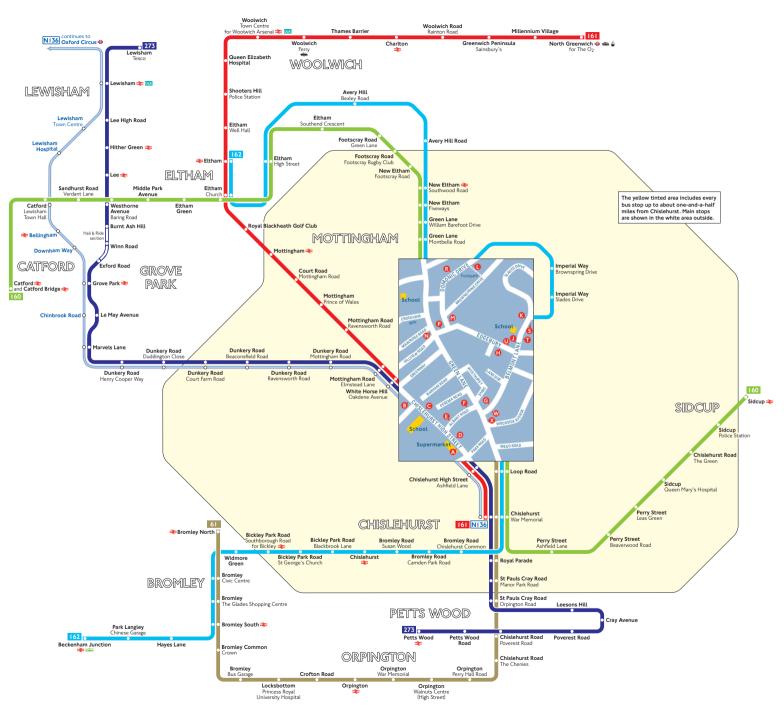

## **Buses from Chislehurst**

## Route finder

## Day buses

| Bus route | Towards                  | Bus stops                    |
|-----------|--------------------------|------------------------------|
| 61        | Bromley North            | 8                            |
| 160       | Catford                  | <b>49999</b>                 |
|           | Sidcup                   | <b>P O W</b>                 |
| 161       | Chislehurst War Memorial | <b>9 0</b>                   |
|           | North Greenwich          | <b>A</b> B                   |
| 162       | Beckenham Junction       | P B S O W                    |
|           | Eltham                   | <b>ABGGO</b><br><b>O M N</b> |
| 273       | Lewisham                 | <b>A</b> B                   |
|           | Petts Wood               | 00                           |

## Night buses

| Bus route | Towards                  | Bus stops  |
|-----------|--------------------------|------------|
| N136      | Chislehurst War Memorial | <b>0 0</b> |
|           | Oxford Circus            | A B        |