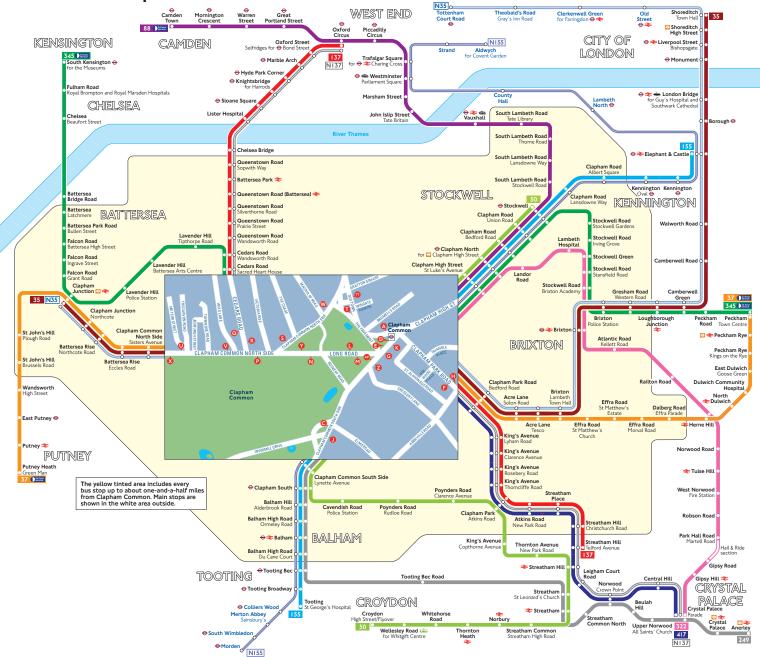

# **Buses from Clapham Common**

#### Key

- 35 Day buses in black
- Night buses in blue
- Connections with London Underground
- Connections with London Overground
- Connections with National Rail
- Connections with river boats
- Connections with Tramlink

Red discs show the bus stop you need for your chosen bus service. The disc appears on the top of the bus stop is in the street (see map of town centre in centre of diagram).

# Route finder

## Day buses including 24-hour services

| •                 | U                 |                  |
|-------------------|-------------------|------------------|
| Bus route         | Towards           | Bus stops        |
| 35                | Clapham Junction  | <b>60000</b>     |
|                   | Shoreditch        | 30000            |
| 37 D24h servi     | Peckham Peckham   | 30000            |
|                   | Putney Heath      | <b>60006</b>     |
| 50                | Croydon           | <b>G 0</b>       |
|                   | Stockwell         | 00               |
| 88 24 hi<br>servi | Camden Town       | O O              |
| 137               | Oxford Circus     | <b>60000</b>     |
|                   | Streatham Hill    | <b>A B B S W</b> |
| 155               | Elephant & Castle | 00               |
|                   | Tooting           | <b>G 0</b>       |
| 249               | Anerley           | 000              |
| 322               | Crystal Palace    | 30               |
| 345 24h serv      | Peckham           | 3000             |
|                   | South Kensington  | <b>6000</b>      |
| 417               | Crystal Palace    | <b>A B 0</b>     |

### Night buses

| Bus route | Towards              | Bus stops    |
|-----------|----------------------|--------------|
| N35       | Clapham Junction     | <b>30000</b> |
|           | Tottenham Court Road | 300000       |
| N137      | Crystal Palace       | A H R S W    |
|           | Oxford Circus        | <b>9000</b>  |
| N155      | Aldwych              | 00           |
|           | Morden               | <b>60</b>    |