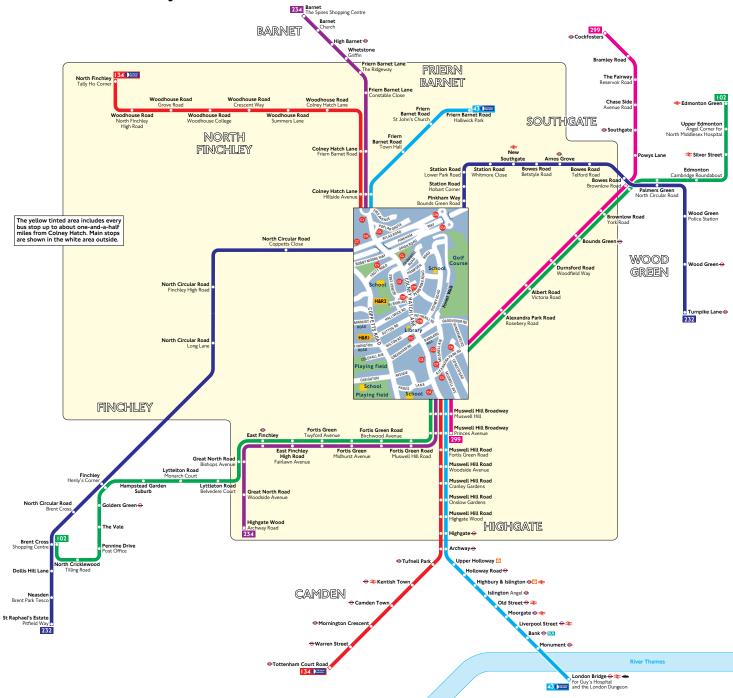

## **Buses from Colney Hatch**

## Route finder

## Day buses including 24-hour services

| Bus route         | Towards               | Bus stops      |
|-------------------|-----------------------|----------------|
| 43 24 hou service | Friern Barnet         | 00000000       |
|                   | London Bridge         | <b>® ® ® ®</b> |
| 102               | Brent Cross           | © C            |
|                   | Edmonton Green        | <b>© © ®</b>   |
| 134 24 ho service | Tottenham Court Road  | @ @ @ @ @ @    |
|                   | North Finchley        | <b>® @ ® ®</b> |
| 232               | St. Raphael's Estate  | <b>@ @</b>     |
|                   | Turnpike Lane         | <b>a a</b>     |
| 234               | Barnet                | CA CH CU H&RI  |
|                   | Highgate Wood         | € H&R2         |
| 299               | Cockfosters           | <b>© © ®</b>   |
|                   | Muswell Hill Broadway | G              |

Hali & Route 234 operates as Hall and Ride on the sections of roads marked HARI and HARI on the map. Buses stop at any safe point along the road. There are no bus stops at these locations, but please indicate clearly to the driver when you wish to board or alight.