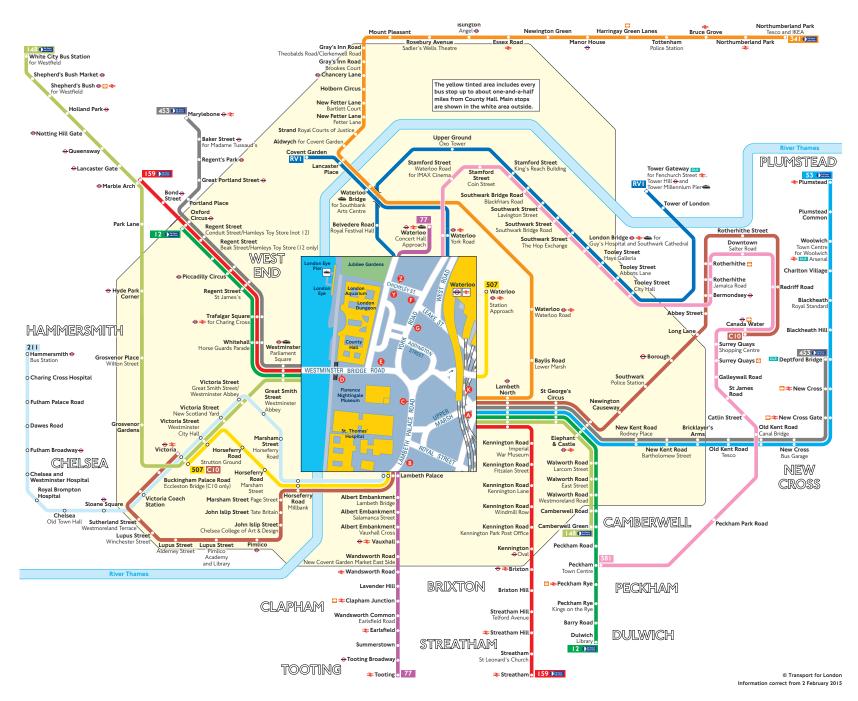

# **Buses from County Hall**

#### Key

- Onnections with London Underground
- Connections with London Overground
- Connections with National Rail
- DLR Connections with Docklands Light Railway
- Connections with river boats
- Connections with Tramlink

Red discs show the bus stop you need for your chosen bus service. The disc ② appears on the top of the bus stop in the street (see map of town centre in centre of diagram).

## **Route finder**

### Day buses including 24-hour services

| Bus routes |                    | Towards          | Bus stops      |
|------------|--------------------|------------------|----------------|
| 12         | 24 hour<br>service | Dulwich          | <b>(3 (3</b>   |
|            |                    | Oxford Circus    | ΔĐ             |
| 53         | 24 hour<br>service | Plumstead        | (8)            |
| 77         |                    | Tooting          | BG             |
|            |                    | Waterloo         | 00             |
| 148        | 24 hour<br>service | Camberwell Green | <b>3 3</b>     |
|            |                    | White City       | A D            |
| 159        | 24 hour<br>service | Marble Arch      | <b>A D</b>     |
|            |                    | Streatham        | <b>(3 (</b> 3) |
| 211        |                    | Hammersmith      | BG             |
| 341        | 24 hour<br>service | Angel Road       | (8)            |
| 381        |                    | Peckham          | <b>(</b>       |
| 453        | 24 hour<br>service | Deptford Bridge  | <b>3 (3</b>    |
|            |                    | Marylebone       | (A) (D)        |
| 507        |                    | Victoria         | BG             |
|            |                    | Waterloo         | 0              |
| C10        |                    | Canada Water     | 00             |
|            |                    | Victoria         | A B            |
| RVI        |                    | Covent Garden    | 2              |
|            |                    | Tower Gateway    | 0              |

### Night buses

Please see separate poster for details of Night buses from County Hall.