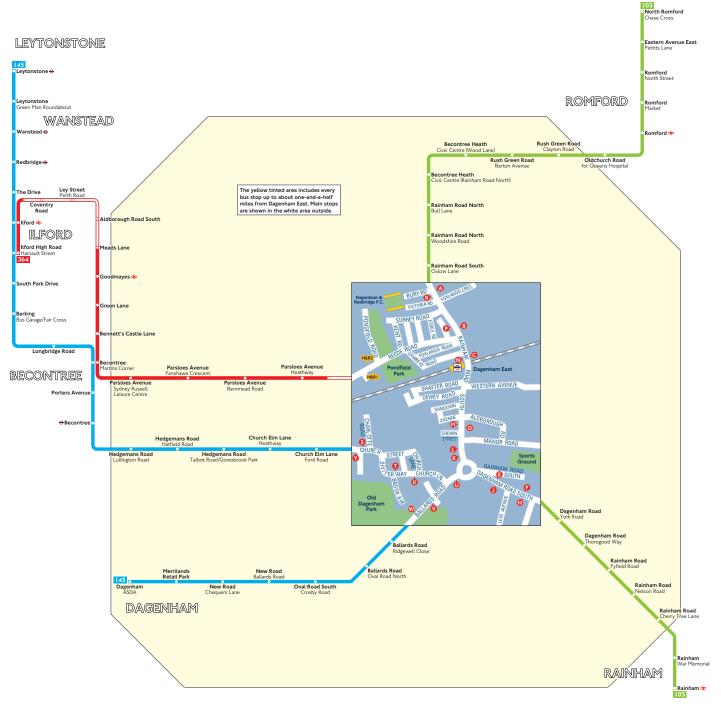

## **Buses from Dagenham East**

## Key

- Onnections with London Underground
- Connections with National Rail

Route 364 operates as Hail & Ride on the sections of roads marked HART and HART on the map. Buses stop at any safe point along the road. There are no bus stops at these locations, but please indicate clearly to the driver when you wish to board or alight.

Red discs show the bus stop you need for your chosen bus service. The disc ② appears on the top of the bus stop in the street (see map of town centre in centre of diagram).

## Route finder

## Day buses

| Bus route | Towards       | Bus stops       |
|-----------|---------------|-----------------|
| 103       | North Romford | <b>900000</b> 8 |
|           | Rainham       | <b>08008</b>    |
| 145       | Dagenham      | 9000            |
|           | Leytonstone   | <b>000</b>      |
| 364       | llford        | H&RI ( M)       |