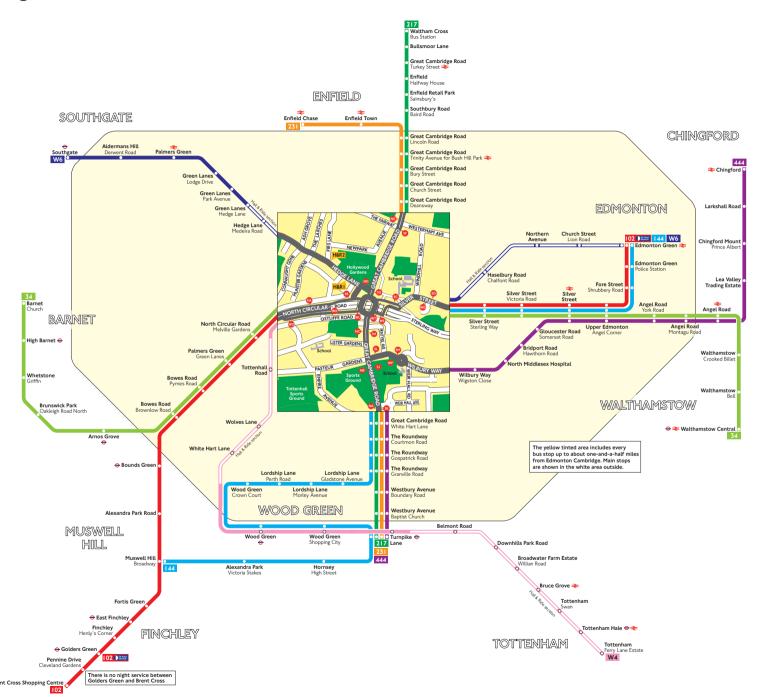

## **Buses from Edmonton Cambridge**

## Route finder

## Day buses including 24-hour routes

| Bus route          | Towards                       | Bus stops                                    |
|--------------------|-------------------------------|----------------------------------------------|
| 34                 | Barnet                        | <b>∞                                    </b> |
|                    | Walthamstow Centre            | EA EB EB EB                                  |
| 102                | Brent Cross Shopping Centre ▼ | <b>∞ w w w w</b> 2                           |
| 24 hour<br>service | Edmonton Green                | EA (B) (C) (D)                               |
| 24 hour<br>service | Golders Green                 | <b>∞ w w w w w</b>                           |
| 144                | Edmonton Green                | EO ED NA NB NO                               |
|                    | Muswell Hill                  | SH SJ SK WO WT                               |
| 217                | Turnpike Lane                 | SF SG SH SJ SK                               |
|                    | Waltham Cross                 | NA NB NC ND NE                               |
| 231                | Enfield Chase                 | NA NB NC ND NE                               |
|                    | Turnpike Lane                 | SF SG SH SJ SK                               |
| 444                | Chingford                     | EL EM NA                                     |
|                    | Turnpike Lane                 | SJ SK WP                                     |
| W4                 | Tottenham                     | wx wz                                        |
| W6                 | Edmonton Green                | EC ED H&R2                                   |
|                    | Southgate                     | WO WS H&RI                                   |

Not 24 hours

Hail & Rou Ride roa

Route W6 operates as Hail and Ride on the sections of roads marked HERT and HERT on the map. Buses stop at any safe point along the road. There are no bus stops at these locations, but please indicate clearly to the driver when you wish to board or alight.