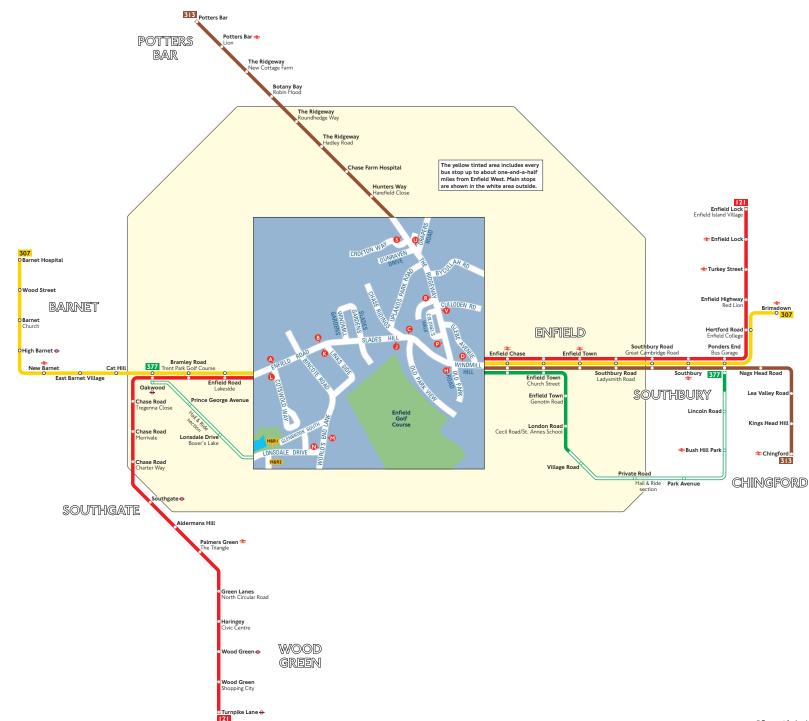

## **Buses from Enfield West**

## Key

- Connections with London Underground
- Connections with National Rail
- ★ Mondays to Saturdays only

Route 377 operates as Hail & Ride on the sections of roads marked HERE and HERE? on the map. Buses stop at any safe point along the road. There are no bus stops at these locations, but please indicate clearly to the driver when you wish to board or alight.

## Route finder

Day buses

| Bus route | Towards         | Bus stops    |
|-----------|-----------------|--------------|
| 121       | Enfield Lock    |              |
|           | Turnpike Lane   | 0000         |
| 307       | Barnet Hospital | 0000         |
|           | Brimsdown       |              |
| 313       | Chingford       | 000          |
|           | Potters Bar     | 000          |
| 377       | Oakwood ★       | H&R2 🔒 🕽 🔇 😭 |
|           | Ponders End *   |              |