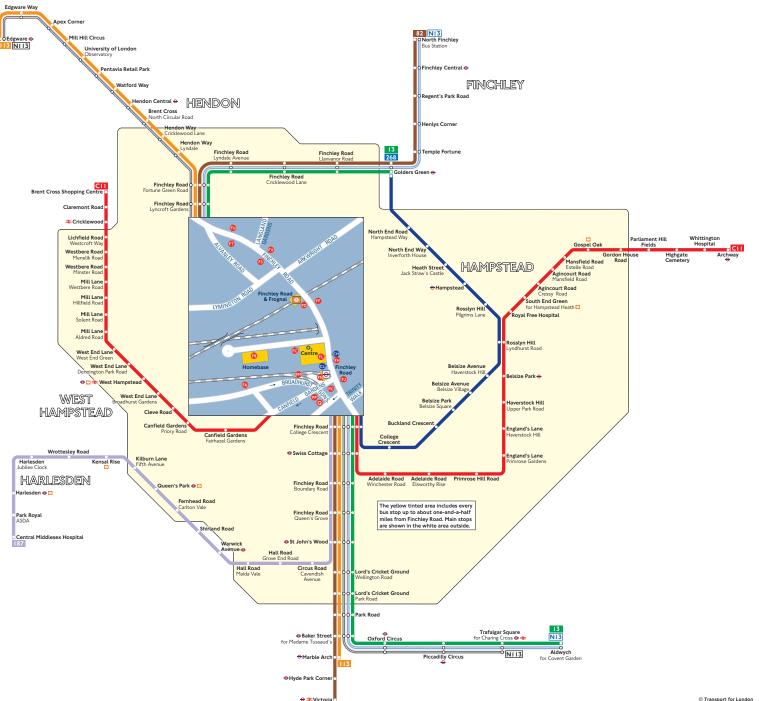

# **Buses from Finchley Road**

## Key

- 13 Day buses in black
- N13 Night buses in blue
- Onnections with London Underground
- Connections with London Overground
- Connections with National Rail

Red discs show the bus stop you need for your chosen bus service. The disc ② appears on the top of the bus stop in the street (see map of town centre in centre of diagram).

# Route finder

## Day buses

| Bus route | Towards                     | Bus stops                             |
|-----------|-----------------------------|---------------------------------------|
| 13        | Aldwych                     | <b>###</b>                            |
|           | Golders Green               | <b>6D 63 61 63 61</b>                 |
| 82        | North Finchley              | 60 fB fB fB                           |
|           | Victoria                    | 6 6 6 6 6 6 6 6 6 6 6 6 6 6 6 6 6 6 6 |
| 113       | Edgware                     | (D) (B) (B) (B)                       |
|           | Marble Arch                 | 67 67 67 67 6V                        |
| 187       | Central Middlesex Hospital  | <b>₽ ₽ ₽</b>                          |
| 268       | Golders Green               | <b>₽ ₽ ₽</b>                          |
| CII       | Archway                     | <b>FA FD FN</b>                       |
|           | Brent Cross Shopping Centre | <b>₽</b>                              |
|           |                             |                                       |

#### Night buses

| Bus route | Towards          | Bus stops          |
|-----------|------------------|--------------------|
| N13       | Aldwych          | <b>### ### ###</b> |
|           | North Finchley   | (D) (B) (B) (B)    |
| N113      | Edgware          | (D) (B) (B) (B)    |
|           | Trafalgar Square | <b>69 69 69 69</b> |

#### Coaches

| Towards                   | Coach stops |
|---------------------------|-------------|
| Coaches northbound        | <b>@</b>    |
| Coaches to central London | GB          |