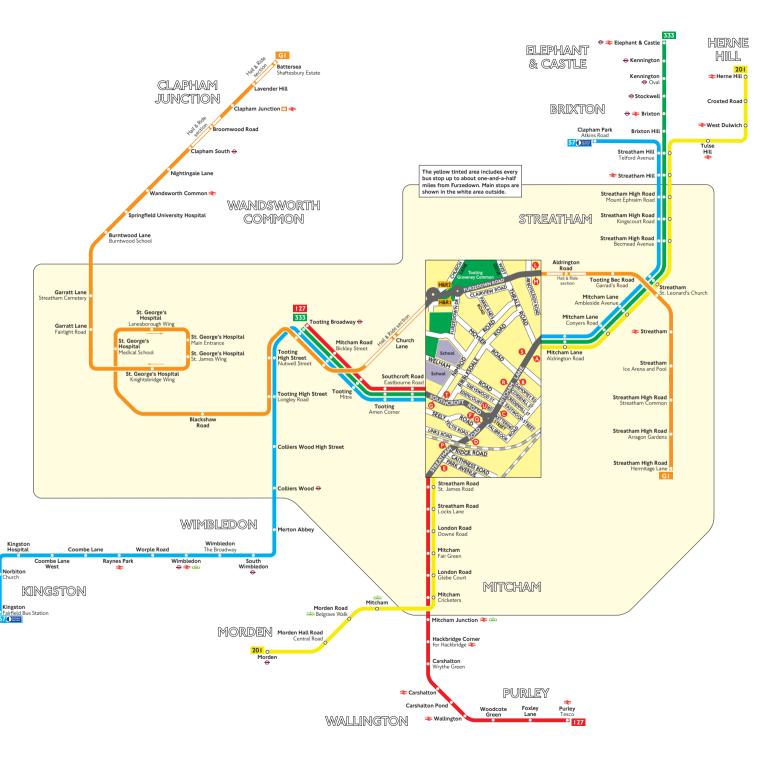

## **Buses from Furzedown**

## **Route finder**

## Day buses including 24-hour routes

| Bus route    | Towards             | Bus stops |
|--------------|---------------------|-----------|
| 57 24<br>Ser | Clapham Park        | 8900      |
|              | Kingston            |           |
| 127          | Purley              | 000       |
|              | Tooting Broadway    |           |
| 201          | Herne Hill          |           |
|              | Morden              |           |
| 333          | Elephant & Castle   | 8900      |
|              | Tooting Broadway    |           |
| GI           | Battersea           | H&R I     |
|              | Streatham High Road | l H&R2    |

Hail & Route GI operates as Hail and Ride on the sections of Ride roads marked HBRI and HBRI on the map. Buses stop at any safe point along the road. There are no bus stops at these locations, but please indicate clearly to the driver when you wish to board or alight.