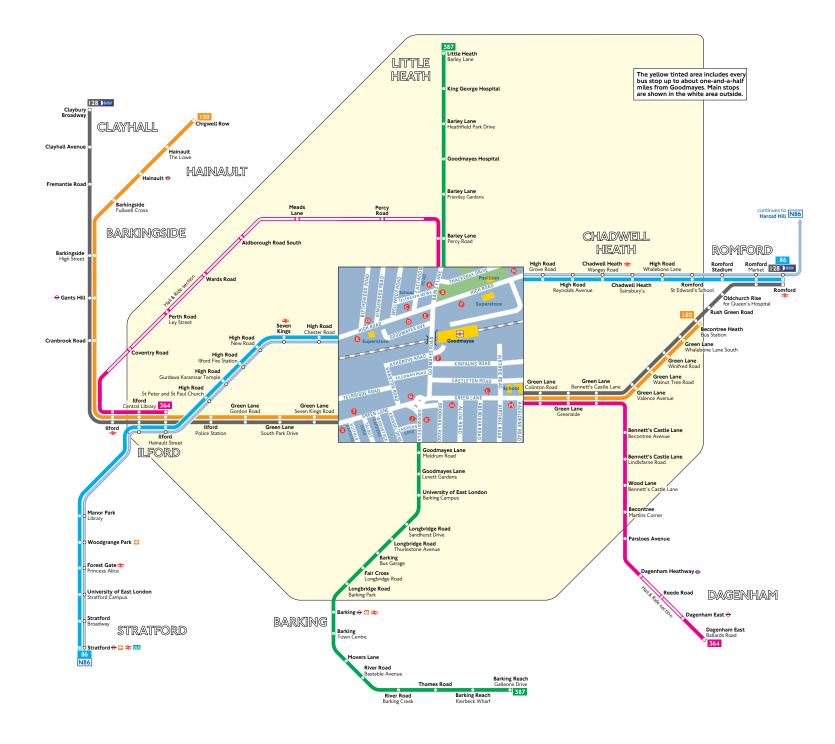

## **Buses from Goodmayes**

## **Route finder**

## Day buses including 24-hour services

| Bus route           | Towards           | Bus stops      |
|---------------------|-------------------|----------------|
| 86                  | Romford           | 000            |
|                     | Stratford         | 000            |
| 128 24 hour service | Claybury Broadway | <b>808</b>     |
|                     | Romford           | <b>G • •</b>   |
| 150                 | Becontree Heath   | 000            |
|                     | Chigwell Row      | <b>800</b>     |
| 364                 | Dagenham          | 8 6 0          |
|                     | Ilford            | <b>A B B W</b> |
| 387                 | Barking Reach     | 868            |
|                     | Little Heath      | 000            |

## Night buses

| Bus route | Towards     | Bus stops |
|-----------|-------------|-----------|
| N86       | Harold Hill | 000       |
|           | Stratford   | 000       |