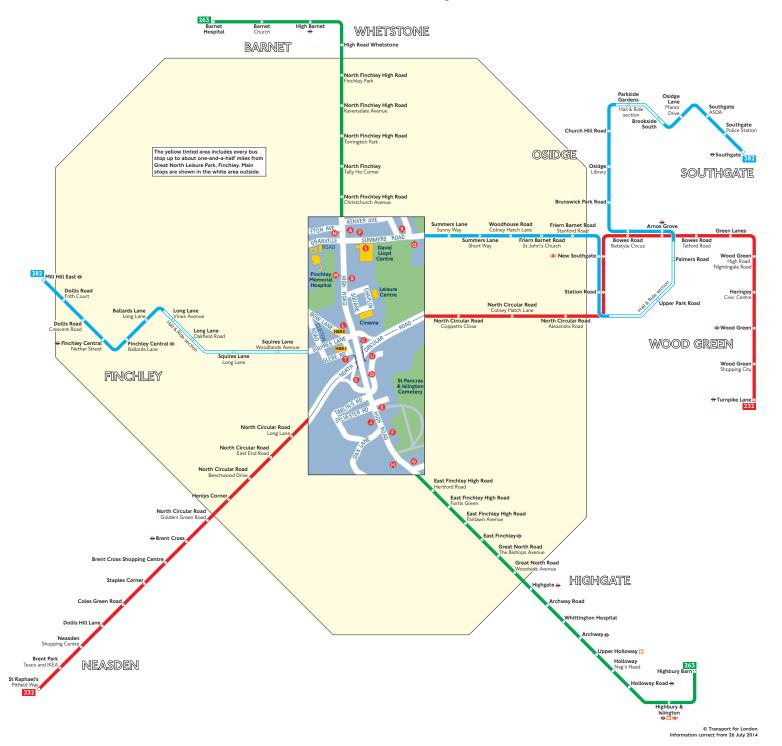

Buses from Great North Leisure Park, Finchley

## Key

- Ocnnections with London Underground
- Connections with London Overground
- ✦ Connections with National Rail

Route 382 operates as Hail & Ride on the sections of roads marked **Heat** and **Heat** on the map. Buses stop at any safe point along the road. There are no bus stops at these locations, but please indicate clearly to the driver when you wish to board or alight.

## **Route finder**

## Day buses

| Bus route | Towards                 | Bus stops      |
|-----------|-------------------------|----------------|
| 232       | St Raphael's            | 0              |
|           | Turnpike Lane           | Û              |
| 263       | Barnet General Hospital | <b>BOCO</b> 00 |
|           | Highbury Barn           | <b>ABGDBG</b>  |
| 382       | Mill Hill East          | BOS HERI       |
|           | Southgate               |                |