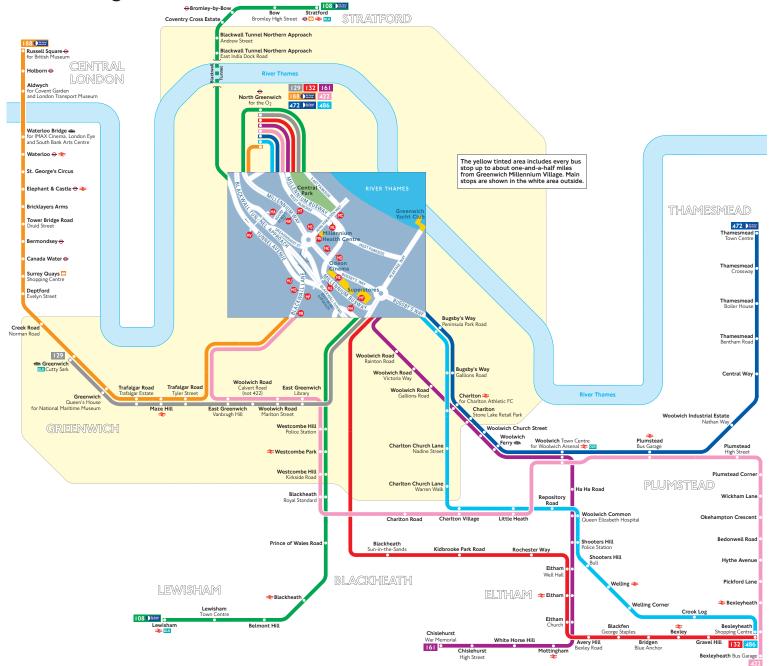

## Buses from Greenwich Millennium Village

## **Route finder**

Day buses including 24-hour services

| Bus route           | Towards         | Bus stops         |
|---------------------|-----------------|-------------------|
| 108 24 hour service | Lewisham        | WA MC MD ME MF    |
|                     | Stratford       | 99 99 98 99 99 99 |
| 129                 | Greenwich       | MC MD ME MF       |
|                     | North Greenwich | 849 (A1) (A1)     |
| 132                 | Bexleyheath     | MC MD ME MF       |
|                     | North Greenwich | 9B 9D 9K 9L       |
| 161                 | Chislehurst     | MC MD ME MF       |
|                     | North Greenwich | 849 (A1) (A1)     |
| 188 24 hour service | North Greenwich | <b>₹</b>          |
|                     | Russell Square  | MP MR MT          |
| 422                 | Bexleyheath     | MN MP MR          |
|                     | North Greenwich | 40 A2             |
| 472 24 hour service | North Greenwich | 9H 9D 9K 9L       |
|                     | Thamesmead      | MC MD ME MF       |
| 486                 | Bexleyheath     | MC MD ME MF       |
|                     | North Greenwich | MH MI MK MI       |