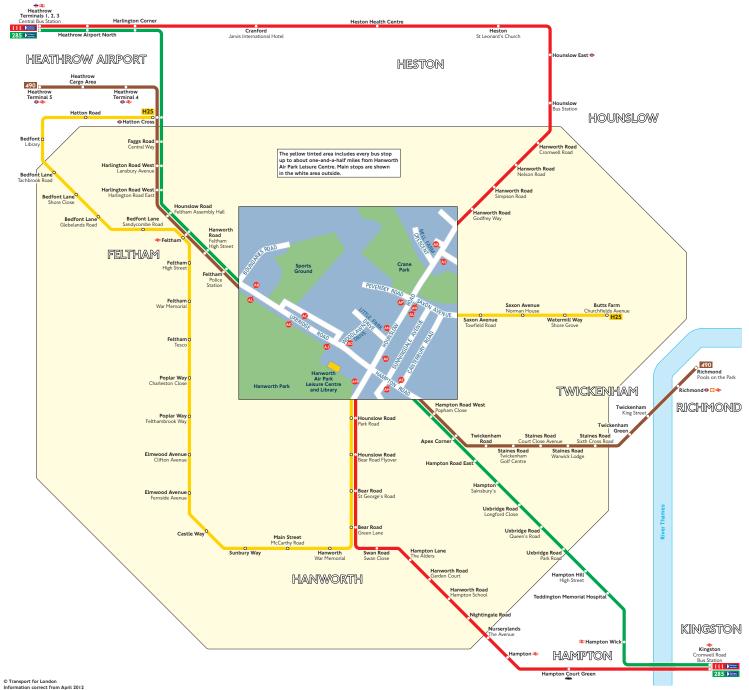

## **Buses from Hanworth Air Park Leisure Centre**

## Key

- Connections with London Underground
- Connections with London Overground
- **★** Connections with National Rail
- Connections with river boats

Red discs show the bus stop you need for your chosen bus service. The disc 🙆 appears on the top of the bus stop in the street (see map of town centre in centre of diagram).

## Route finder

## Day buses including 24-hour services

|                    | - · · · ·           |             |
|--------------------|---------------------|-------------|
| Bus route          | Towards             | Bus stops   |
| 111 24 hor service | Heathrow            | AM AN AP AR |
|                    | Terminals 1, 2, 3   |             |
|                    | Kingston            | AS AU AV    |
| 285 24 hou service | Heathrow            | AP AD AS AL |
|                    | Terminals 1, 2, 3   |             |
|                    | Kingston            | AB AC AD AE |
| 490                | Heathrow Terminal 5 | AH AJ AK AJ |
|                    | Richmond            | AB AC AD AE |
| H25                | Butts Farm          | AM AN AP    |
|                    | Hatton Cross        | AU AV AW    |