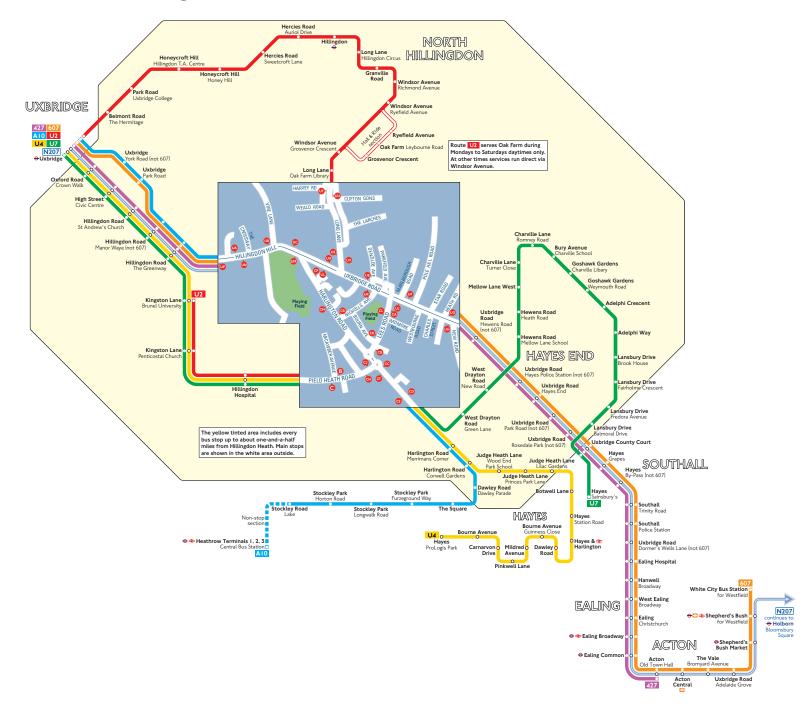

# **Buses from Hillingdon Heath**

Key

427 Day buses in black

N207 Night buses in blue

- Connections with London Underground
- Connections with London Overground
- Connections with National Rail
- Mondays to Saturdays daytimes only
- ♦ Limited stop

Red discs show the bus stop you need for your chosen bus service. The disc appears on the top of the bus stop in the street (see map of town centre in centre of diagram).

# Route finder

## Day buses

| -         |                            |                                           |
|-----------|----------------------------|-------------------------------------------|
| Bus route | Towards                    | Bus stops                                 |
| 427       | Acton                      | UA UB UC UD UE UF UG                      |
|           | Uxbridge                   |                                           |
| 607       | Uxbridge ◆                 | 0                                         |
|           | White City ◆               | <b>U</b> F                                |
| A10       | Heathrow Terminals 1, 2, 3 | 60 CP |
|           | Uxbridge                   | CE CF CM UM UN UP                         |
| U2        | Brunel University          |                                           |
|           | Uxbridge                   | BOOOWBU                                   |
| U4        | Hayes ProLogis Park        | <b>B</b> @ <b>@@</b>                      |
|           | Uxbridge                   | <b>0</b> @ <b>0</b>                       |
| U7        | Hayes Sainsbury's          | B@@@                                      |
|           | Uxbridge                   | <b>0000</b>                               |
|           |                            |                                           |

#### Night buses

| Bus route | Tow  | ards  | Bus stops            |
|-----------|------|-------|----------------------|
| N207      | Holb | oorn  | UA UB UC UD UE UF UG |
|           | Uxb  | ridge | OH OU OK OU OM ON OP |

### Other buses

| Bus route | Towards                      | Bus stops |
|-----------|------------------------------|-----------|
| 724       | Harlow ◆                     | Œ         |
|           | Heathrow Terminals 1, 2, 3 ◆ | co        |