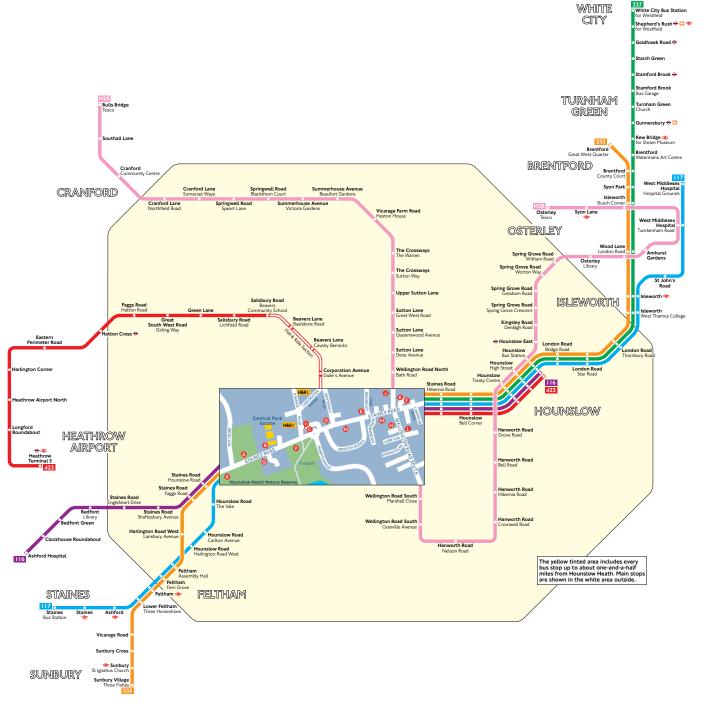

## **Buses from Hounslow Heath**

## **Route finder**

| Bus route | Towards                 | Bus stops    |
|-----------|-------------------------|--------------|
| 116       | Ashford Hospital        | M N P O R    |
|           | Hounslow                |              |
| 117       | Staines                 | <b>MNPOR</b> |
|           | West Middlesex Hospital |              |
| 235       | Brentford               |              |
|           | Sunbury                 | <b>MNPOR</b> |
| 237       | White City              | 0000         |
| 423       | Heathrow Terminal 5     |              |
|           | Hounslow                | 0000         |
| H28       | Bulls Bridge            | 00           |
|           | Osterley                | 00           |

Hail & Route 423 operates as Hail and Ride on the sections of Ride roads marked Harl on the map. Buses stop at any safe point along the road. There are no bus stops at these locations, but please indicate clearly to the driver when you wish to board or alight.