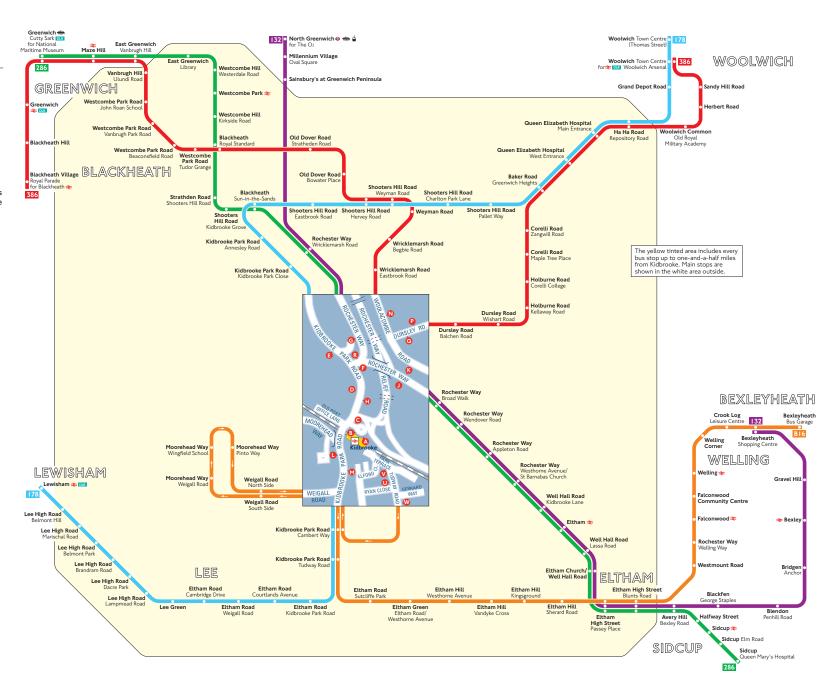

## **Buses from Kidbrooke**

## Key

- Connections with London Underground
- → Connections with National Rail
- DLR Connections with Docklands Light Railway
- Connections with river boats
- Connections with Emirates Air Line

Red discs show the bus stop you need for your chosen bus service. The disc (a) appears on the top of the bus stop in the street (see map of town centre in centre of diagram).

## **Route finder**

## Day buses

| Bus route | Towards            | Bus stops      |
|-----------|--------------------|----------------|
| 132       | Bexleyheath        | <b>0 0</b>     |
|           | North Greenwich    | <b>0 0</b>     |
| 178       | Lewisham           | <b>B G G W</b> |
|           | Woolwich           | <b>A D B D</b> |
| 286       | Greenwich          | <b>6 0</b>     |
|           | Sidcup             | <b>8 8</b>     |
| 386       | Blackheath Village | 0              |
|           | Woolwich           | 0 0            |
| B16       | Bexleyheath        | <b>v v</b>     |