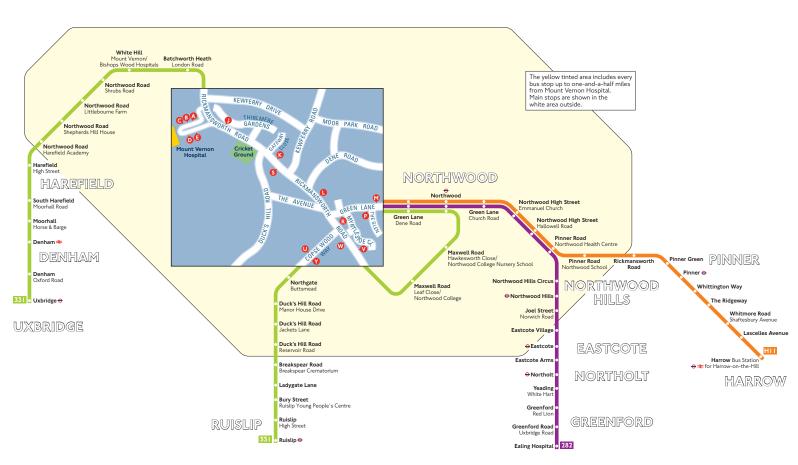

# **Buses from Mount Vernon Hospital**

### Key

- Connections with London Underground
- Connections with National Rail
- Mondays to Saturdays except evenings
- Two journeys on Mondays to Saturdays

Red discs show the bus stop you need for your chosen bus service. The disc (appears on the top of the bus stop in the street (see 123 456 map of town centre in centre of diagram).

## **Route finder**

### Day buses

| Bus route | Towards         | Bus stops            |
|-----------|-----------------|----------------------|
| 282       | Ealing Hospital | <b>40000</b>         |
| 331       | Ruislip         | <b>A O O O O O O</b> |
|           | Uxbridge        | 8 9 8 8 0 0          |
| HII       | Harrow          | 0000                 |