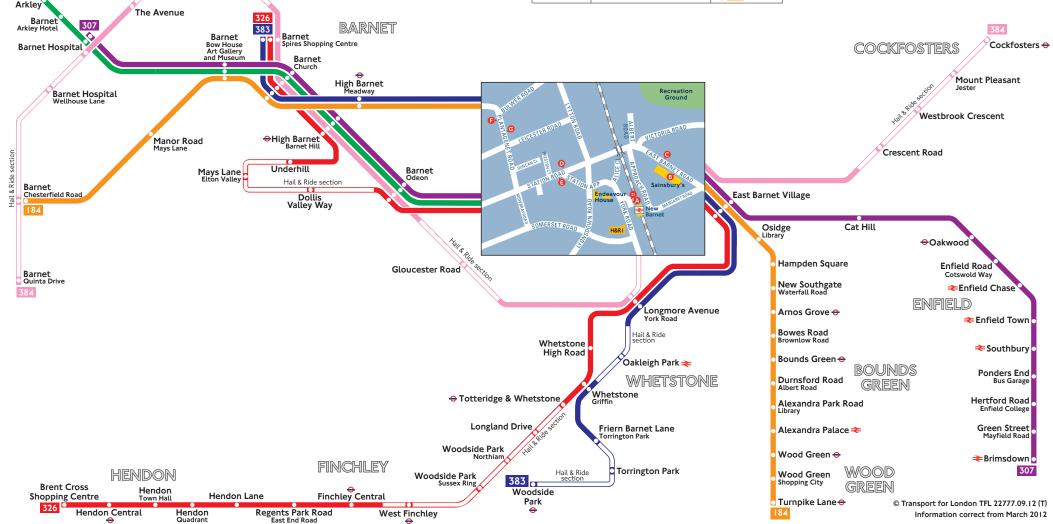

## **Buses from New Barnet**

Stapylton Road

Hail & Ride Section

# 107 ■ Edgware → Edgware Way Glendale Avenue Stanmore Canons Corne Royal National Orthopaedic Hospital Elstree ELSTREE Village Elstree & Borehamwood 🛬 Borehamwood Stirling Corner Arkley Barnet Arkley Hotel Barnet Hospital Barnet Chesterfield Road Barnet Quinta Drive

### Route finder

#### Day buses

| Bus route | Towards                     | Bus stops  |
|-----------|-----------------------------|------------|
| 107       | Edgware                     | A, E       |
| 184       | Barnet                      | B, E, F    |
|           | Turnpike Lane               | C, D, G    |
| 307       | Barnet                      | B, E       |
|           | Brimsdown                   | C, D       |
| 326       | Barnet                      | B, E       |
|           | Brent Cross Shopping Centre | C, D       |
| 383       | Barnet                      | A, B, E, F |
|           | Woodside Park               | A, C, D, G |
| 384       | Barnet                      | A, B       |
|           | Cockfosters                 | C H&RI     |

#### Other buses

|  | Bus route | Towards    | Bus stops |
|--|-----------|------------|-----------|
|  | 84        | St Alban's | A, E      |

#### Hail & Ride

Route 384 operates as Hail and Ride on the section of road marked H&RI on the map. Buses stop at any safe point along the road. There are no bus stops at this location, but please indicate clearly to the driver when you wish to board or alight.