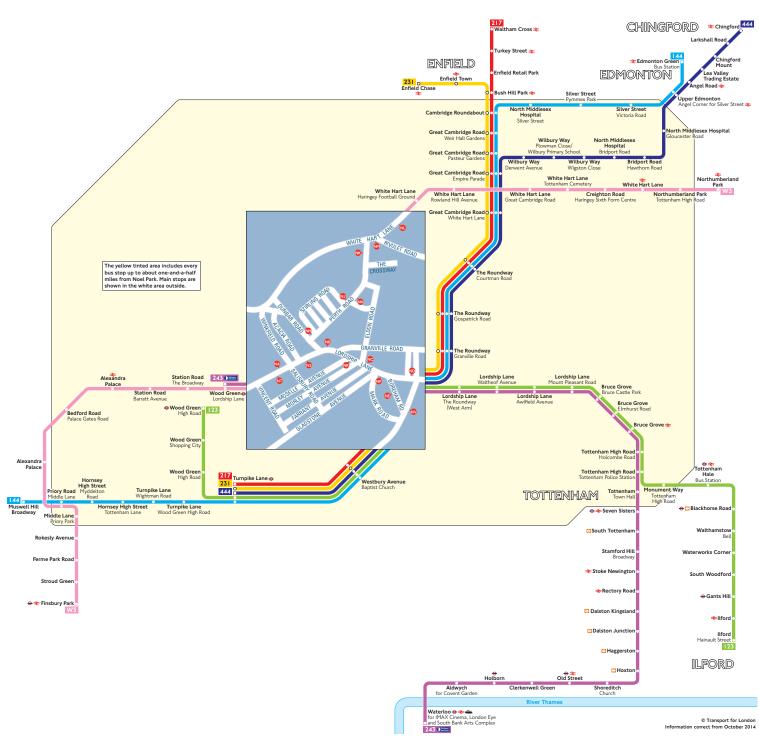

# **Buses from Noel Park**

### Key

- Connections with London Underground
- 0 Connections with London Overground Connections with National Rail
- Connections with river boats
- Sch School journeys

Red discs show the bus stop you need for your service. The disc appears on the top of the bus street (see map of town centre in centre of diagram). Red discs show the bus stop you need for your chosen bus service. The disc ( appears on the top of the bus stop in the

# **Route finder**

## Day buses including 24-hour services

| Bus route | Towards             | Bus stops      |
|-----------|---------------------|----------------|
| 123       | Ilford              | ND NB          |
|           | Wood Green          | ₩              |
| 144       | Edmonton Green      | NE             |
|           | Muswell Hill        | ₩.             |
| 217       | Turnpike Lane       | ₩.             |
|           | Waltham Cross       | NE             |
| 231       | Enfield             | NE             |
|           | Turnpike Lane       | ₩              |
| 243       | Waterloo Waterloo   | NA NB NG ND    |
|           | Wood Green          | NP NR NS NT    |
| 444       | Chingford           | NE             |
|           | Turnpike Lane       | ₩              |
| W3        | Finsbury Park       | TI CIN CIN CIN |
|           | Northumberland Park | MANH MUNK      |

#### Other buses

| Bus route | Towards       | Bus stops |
|-----------|---------------|-----------|
| 617 Sch   | Turkey Street | NE        |
|           | Turnpike Lane | ₩.        |