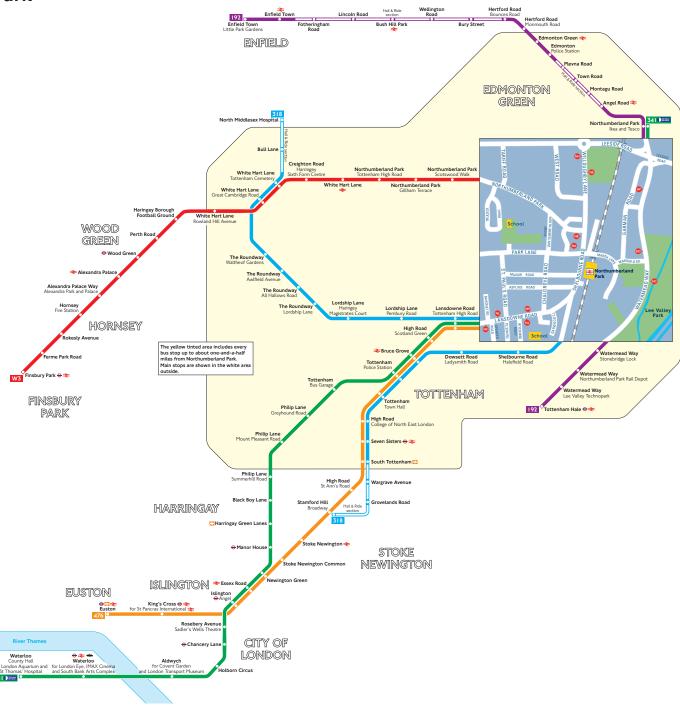

## **Buses from Northumberland Park**

## Key

- Connections with London Underground
- 0 Connections with London Overground
- Connections with National Rail
- Connections with Docklands Light Railway
- Connections with river boats

Red discs show the bus stop you need for your chosen bus service. The disc @ appears on the top of the bus stop in the street (see map of town centre in centre of diagram).

## Route finder

## Day buses including 24-hour services

| Bus route |                    | Towards                  | Bus stops   |
|-----------|--------------------|--------------------------|-------------|
| 192       |                    | Enfield                  | ND NP       |
|           |                    | Tottenham                | NC          |
| 318       |                    | North Middlesex Hospital | N) NK       |
|           |                    | Stamford Hill            | NL NM       |
| 341       | 24 hour<br>service | Northumberland Park      | NB NH NL NM |
|           |                    | Waterloo                 | NA NE NJ NK |
| 476       |                    | Euston                   | MA NU MS    |
| W3        |                    | Finsbury Park            | MA          |