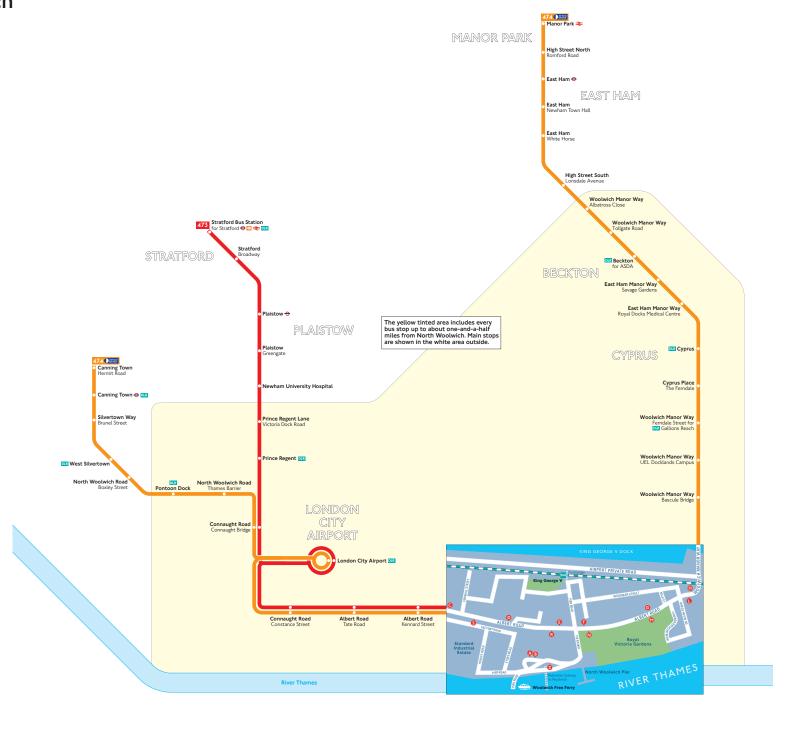

## **Buses from North Woolwich**

## Key

- ♦ Connections with London Underground
- Connections with London Overground
- → Connections with National Rail
- Connections with Docklands Light Railway
- Connections with river boats

Red discs show the bus stop you need for your chosen bus service. The disc (a) appears on the top of the bus stop in the street (see map of town centre in centre of diagram).

## Route finder

## Day buses including 24-hour services

| Bus route           | Towards      | Bus stops   |
|---------------------|--------------|-------------|
| 473                 | Stratford    | ARS         |
| 474 24 hour service | Canning Town | A D M N R S |
|                     | Manor Park   | 800333      |