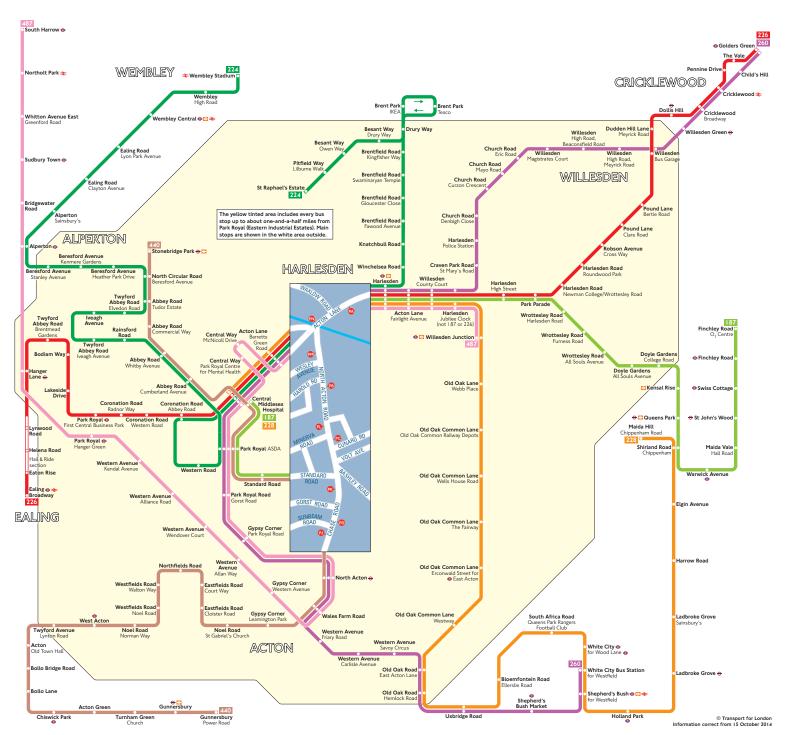

## **Buses from Park Royal (Eastern Industrial Estates)**

## Key

- Onnections with London Underground
- Connections with London Overground
- Connections with National Rail

Red discs show the bus stop you need for your chosen bus service. The disc appears on the top of the bus stop in the street (see map of town centre in centre of diagram).

## Route finder

## Day buses

| Bus route | Towards                    | Bus stops    |
|-----------|----------------------------|--------------|
| 187       | Central Middlesex Hospital | PA PB PG     |
|           | Finchley Road              | PD PD PD     |
| 224       | St Raphael's Estate        | <b>®</b>     |
|           | Wembley Stadium            | PA PA        |
| 226       | Ealing Broadway            | PA           |
|           | Golders Green              | PN           |
| 228       | Central Middlesex Hospital | PA           |
|           | Maida Hill                 | PN .         |
| 260       | Golders Green              | <b>®</b>     |
|           | White City                 | PA           |
| 440       | Gunnersbury                | ee ed        |
|           | Stonebridge Park           | <b>PD PK</b> |
| 487       | South Harrow               | PA           |
|           | Willesden Junction         | PN .         |