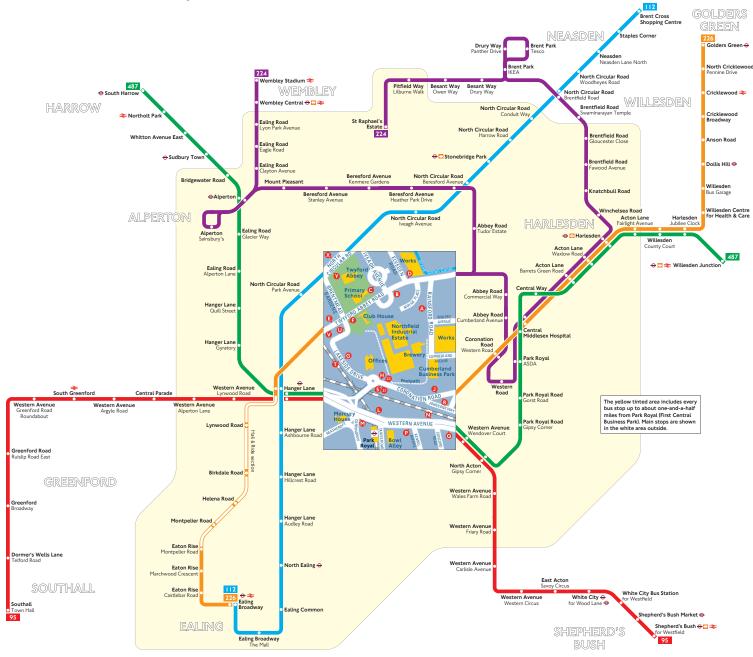

## Buses from Park Royal (First Central Business Park)

- Connections with London Underground
- Connections with London Overground
- Connections with National Rail

Red discs show the bus stop you need for your chosen bus service. The disc  $\bigotimes$  appears on the top of the bus stop  $\left[\begin{array}{c}1&1\\1&1\\1&1\end{array}\right]$  in the street (see map of town centre in centre of diagram).

## Route finder

## Day buses

| Bus route | Towards             | Bus stops       |
|-----------|---------------------|-----------------|
| 95        | Shepherd's Bush     | • •             |
|           | Southall            | <b>M P O</b>    |
| 112       | Brent Cross         | 8               |
|           | Ealing Broadway     | Ŷ               |
| 224       | St Raphael's Estate | <b>B G D</b>    |
|           | Wembley Stadium     |                 |
| 226       | Ealing Broadway     | 89000           |
|           | Golders Green       |                 |
| 487       | South Harrow        | <b>() () ()</b> |
|           | Willesden Junction  | 00              |