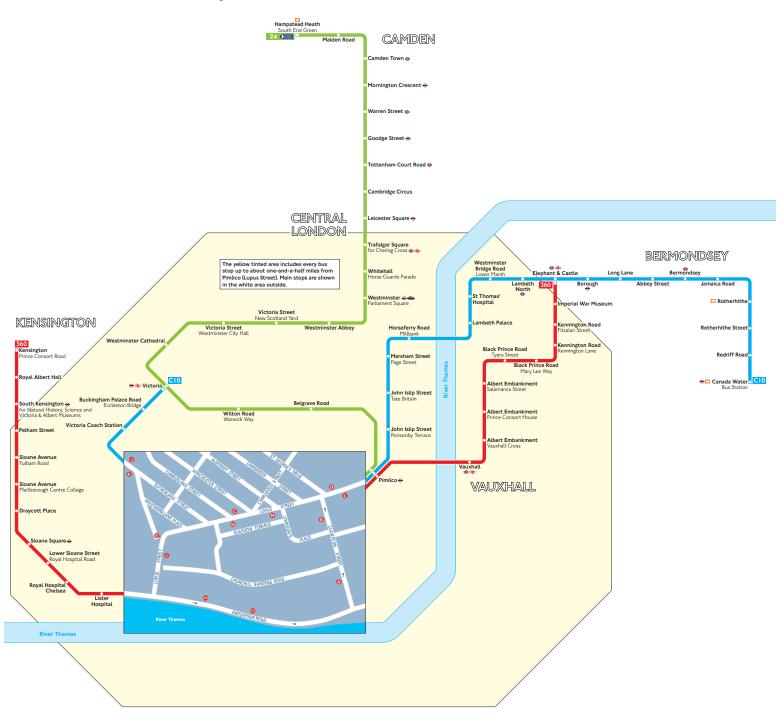

## **Buses from Pimlico (Lupus Street)**

Key

- Onnections with London Underground
- Connections with London Overground
- → Connections with National Rail
- Connections with river boats

Red discs show the bus stop you need for your chosen bus service. The disc 🔕 appears on the top of the bus stop in the service. The disc appears on the top of the same street (see map of town centre in centre of diagram).

## Day buses including 24-hour services

| Bus rout | e                  | Towards           | Bus stops    |
|----------|--------------------|-------------------|--------------|
| 24       | 24 hour<br>service | Hampstead Heath   | AB®®         |
| 360      |                    | Elephant & Castle | 000          |
|          |                    | Kensington        | <b>@0</b> 00 |
| CIO      |                    | Canada Water      | 000          |
|          |                    | Victoria          | 8000         |