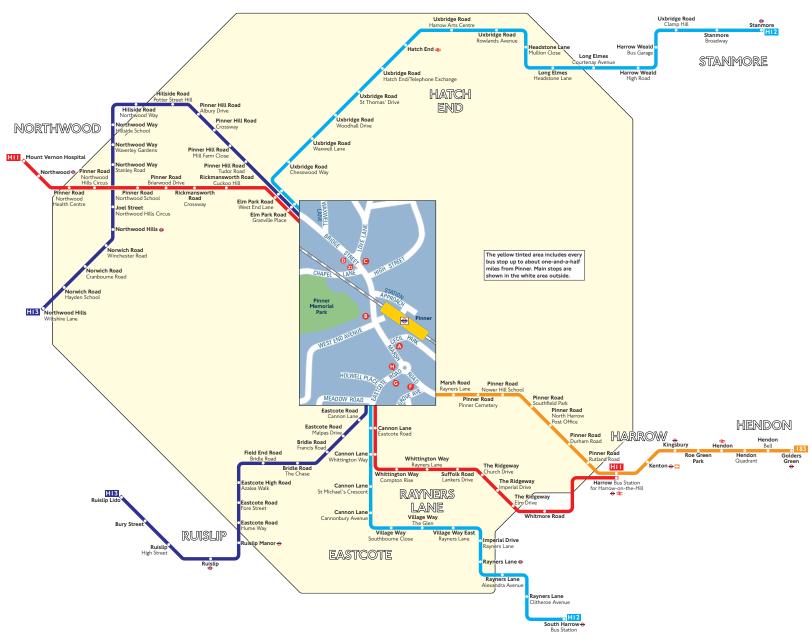

## **Buses from Pinner**

Key

- Onnections with London Undergound
- Connections with London Overground
- ★ Connections with National Rail

Red discs show the bus stop you need for your chosen bus service. The disc 3 appears on the top of the bus stop in the street (see map of town centre in centre of diagram).

## Route finder Day buses

| Bus route | Towards               | Bus stops    |
|-----------|-----------------------|--------------|
| 183       | Golders Green         | <b>A G</b>   |
| HII       | Harrow                | <b>A G G</b> |
|           | Mount Vernon Hospital | <b>B D C</b> |
| H12       | South Harrow          | <b>A G G</b> |
|           | Stanmore              | <b>B D C</b> |
| H13       | Northwood Hills       | <b>B D C</b> |
|           | Ruislip Lido          | <b>A G G</b> |