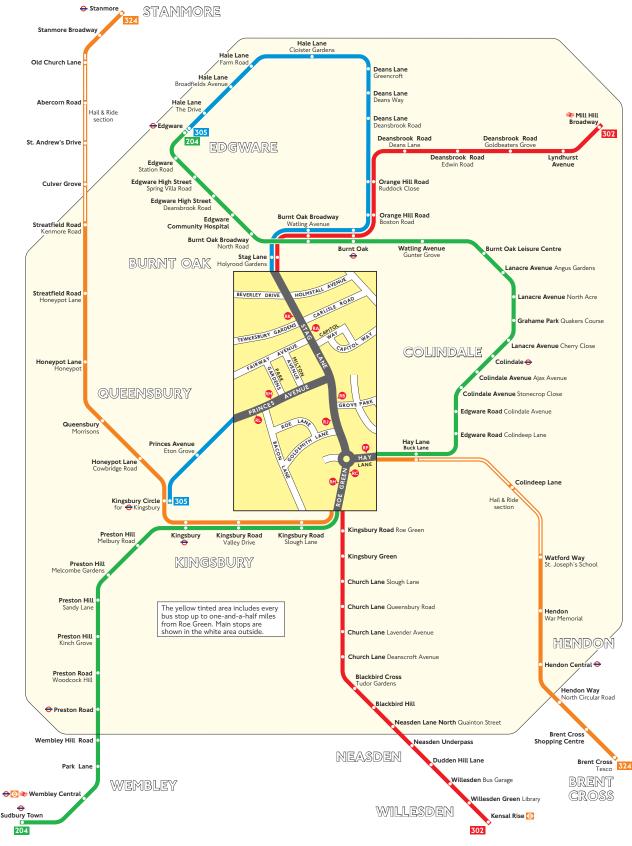

## **Buses from Roe Green**

Red discs show the bus stop you need for your chosen bus service. The disc () appears on the top of the bus stop in the street (see map of town centre in centre of diagram).

Connections with London Underground

Connections with London Overground

Connections with National Rail

Key

e

Ð

₹

## **Route finder** Day buses

| Bus route | Towards            | Bus stops |
|-----------|--------------------|-----------|
| 204       | Edgware            | RH RP     |
|           | Sudbury Town       | RO        |
| 302       | Kensal Rise        | RABRO     |
|           | Mill Hill Broadway | 80 C)     |
| 305       | Edgware            | RK RM     |
|           | Kingsbury          | RAR       |
| 324       | Brent Cross        | (H) (P)   |
|           | Stanmore           | ®         |