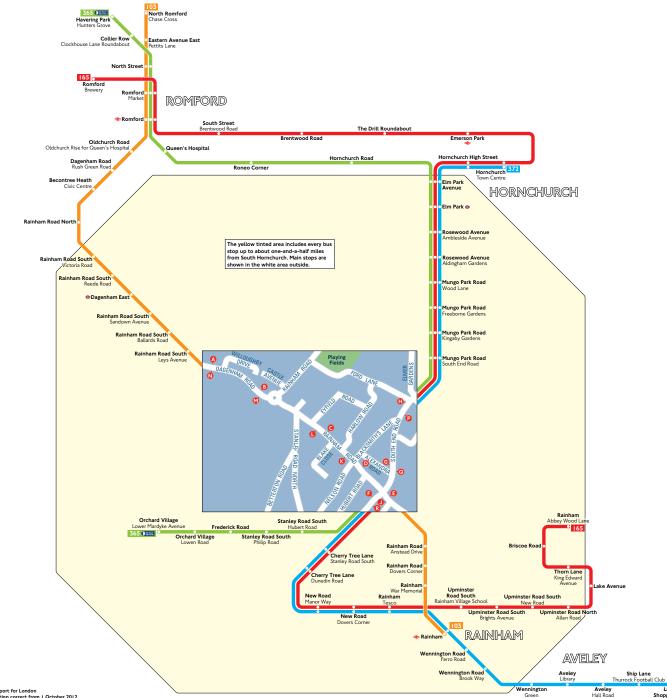

## **Buses from South Hornchurch**

## Key

372

Lakeside Shopping Centre

- ↔ Connections with London Underground
- Connections with National Rail

Φ Red discs show the bus stop you need for your chosen bus service. The disc 🔕 appears on the top of the bus stop in the 123 street (see map of town centre in centre of diagram).

## **Route finder**

Day buses including 24-hour services

| Bus route      | Towards                  | Bus stops           |
|----------------|--------------------------|---------------------|
| 103            | North Romford            |                     |
|                | Rainham                  |                     |
| 165            | Rainham                  | POB                 |
|                | Romford                  | <b>B</b> @ <b>£</b> |
| 365 241<br>ser | Havering Park            | <b>B</b> @ <b>£</b> |
|                | Orchard Village          | POB                 |
| 372            | Hornchurch               | <b>B</b> @ <b>£</b> |
|                | Lakeside Shopping Centre | POB                 |