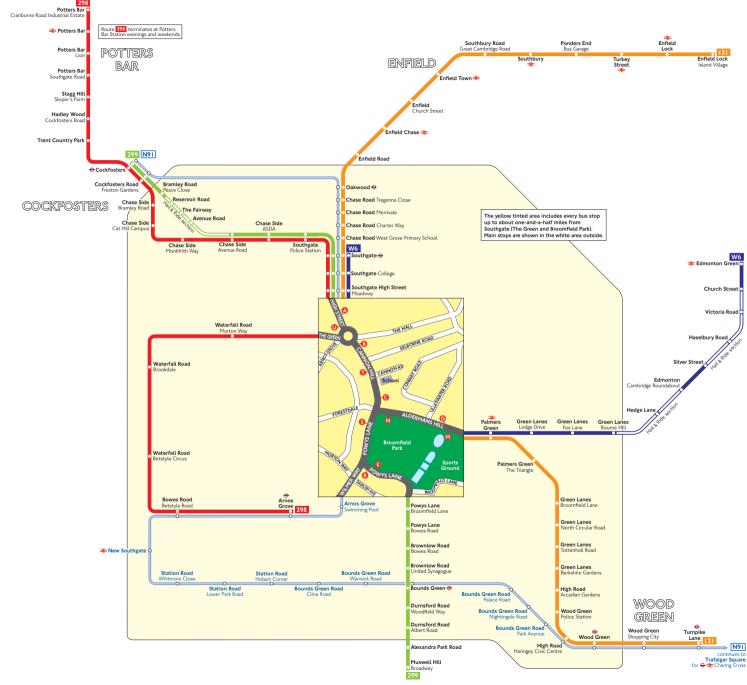

Buses from Southgate (The Green and Broomfield Park)

Potter Bar C
Canhome Road Industrial Estat C

## Day buses

| Bus route | Towards        | Bus stops             |
|-----------|----------------|-----------------------|
| 121       | Enfield Lock   | 0000                  |
|           | Turnpike Lane  | <b>4890</b>           |
| 298       | Arnos Grove    | Δ                     |
|           | Potters Bar    | 0                     |
| 299       | Cockfosters    | 8900                  |
|           | Muswell Hill   | <b>4000</b>           |
| W6        | Edmonton Green | <b>A</b> B <b>O</b> D |
|           | Southgate      | 0000                  |

## Night buses

| Bus route | Towards          | Bus stops  |
|-----------|------------------|------------|
| N91       | Cockfosters      | <b>900</b> |
|           | Trafalgar Square | <b>ABG</b> |