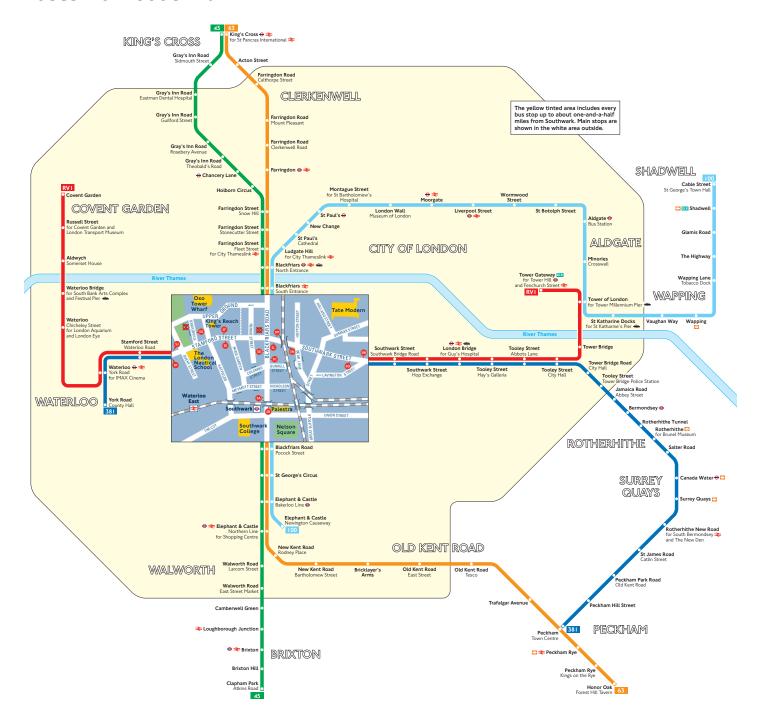

# **Buses from Southwark**

## Route finder

### Day buses

| Bus route | Towards           | Bus stops   |
|-----------|-------------------|-------------|
| 45        | Clapham Park      | SB SC       |
|           | King's Cross      | SA SD       |
| 63        | Honor Oak         | SB SC       |
|           | King's Cross      | SA SD       |
| 100       | Elephant & Castle | SB SC       |
|           | Shadwell          | SA SD       |
| 381       | Peckham           | SF SJ SM SW |
|           | Waterloo          | SE SI SP SO |
| RV1       | Covent Garden     | SE SN SP SO |
|           | Tower Gateway     | SF SG SM SW |

### Night buses

| Bus route | Towards          | Bus stops   |
|-----------|------------------|-------------|
| N63       | Crystal Palace   | SB SC       |
|           | King's Cross     | SA SD       |
| N89       | Erith            | SB SC       |
|           | Trafalgar Square | SA SD       |
| N343      | New Cross        | SF SJ SM SW |
|           | Trafalgar Square | SE SL SP SO |
| N381      | Peckham          | SF SJ SM SW |
|           | Trafalgar Square | SE SI SP SO |