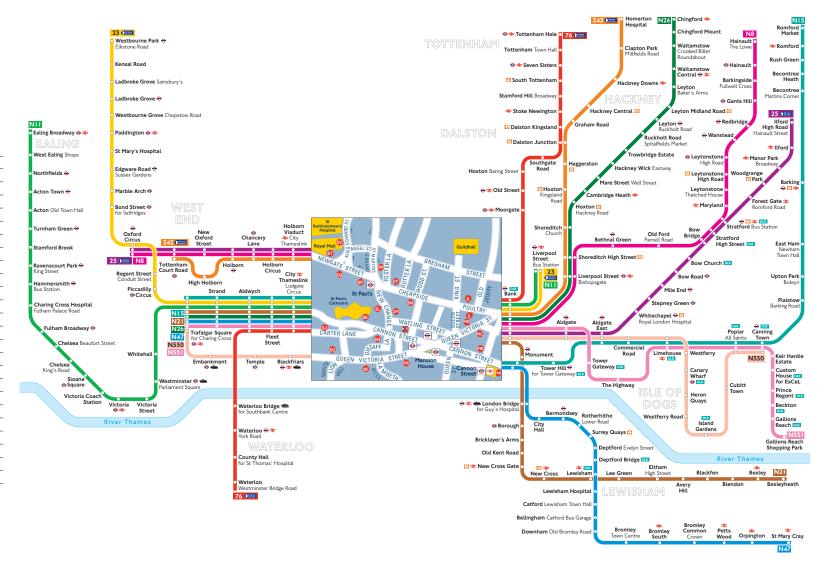

## Night buses from St Paul's and Mansion House

## Key

- Onnections with London Underground
- Connections with London Overground
- Connections with National Rail
- DLR Connections with Docklands Light Railway
- Connections with river boats

## **Route finder**

## Night buses including 24-hour services

| Bus route           | Towards              | Bus stops        |
|---------------------|----------------------|------------------|
| 24 hour service     | Liverpool Street     | MD SK            |
|                     | Westbourne Park      | MC SH SJ         |
| 25 24 hour service  | Ilford               | <b>50 80 (</b> 6 |
|                     | Oxford Circus        | (L) (SN) (SO)    |
| 76 24 hour service  | Tottenham Hale       | MD SK            |
|                     | Waterloo             | MC SH SJ         |
| 242 24 hour service | Homerton Hospital    | 81 83 K          |
|                     | Tottenham Court Road | (L) (SN) (SO)    |
| N8                  | Hainault             | <b>51 83 (</b>   |
|                     | Oxford Circus        | (L) (SN) (SO)    |
| NII                 | Ealing Broadway      | MC SH SJ         |
|                     | Liverpool Street     | MD SK            |
| N15                 | Trafalgar Square     | MA SH SJ         |
|                     | Romford              | MB SK            |
| N21                 | Bexleyheath          | MD SK            |
|                     | Trafalgar Square     | MC SH SJ         |
| N26                 | Chingford            | MD SK            |
|                     | Waterloo             | MC SH SJ         |
| N47                 | St Mary Cray         | MB SK            |
|                     | Trafalgar Square     | MA SH SJ         |
| N550                | Canning Town         | MD SG            |
|                     | Trafalgar Square     | MC MS SF         |
| N551                | Gallions Reach       | MD SK            |
|                     | Trafalgar Square     | MC SH SJ         |