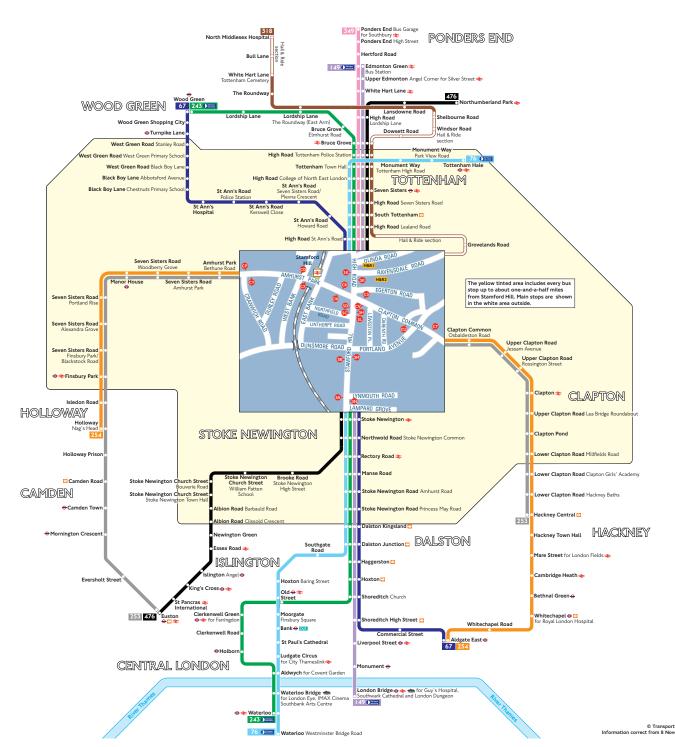

# **Buses from Stamford Hill**

## Key

- Onnections with London Underground
- Connections with London Overground
- Connections with National Rail
- **DLR** Connections with Docklands Light Railway
- Connections with river boats

Route 318 operates as Hail & Ride on the sections of roads marked HBEI and HEEZ on the map. Buses stop at any safe point along the road. There are no bus stops at these locations, but please indicate clearly to the driver when you wish to board or alight.

Red discs show the bus stop you need for your chosen bus service. The disc appears on the top of the bus stop in the street (see map of town centre in centre of diagram).

# Route finder

## Day buses including 24-hour services

| Towards                  | Bus stops                                                                                                                                                                       |
|--------------------------|---------------------------------------------------------------------------------------------------------------------------------------------------------------------------------|
| Aldgate                  | SK SI SM SN                                                                                                                                                                     |
| Wood Green               | SA SB SG SB                                                                                                                                                                     |
| Tottenham Hale           | SA SB SD SB                                                                                                                                                                     |
| Waterloo                 | SK SI SM SN                                                                                                                                                                     |
| Edmonton Green           | SA SB SD SE                                                                                                                                                                     |
| London Bridge            | SS SI SM SN                                                                                                                                                                     |
| Waterloo                 | SS SD SM SN                                                                                                                                                                     |
| Wood Green               | SA SB SD SB                                                                                                                                                                     |
| Euston                   | @ @ @ @                                                                                                                                                                         |
| Hackney Central          | <b>@ @ @ @</b>                                                                                                                                                                  |
| Aldgate                  | <b>@ @ @ @</b>                                                                                                                                                                  |
| Holloway                 | @ @ @ @                                                                                                                                                                         |
| North Middlesex Hospital | SE H&RI                                                                                                                                                                         |
| Ponders End              | <b>S</b> ₽                                                                                                                                                                      |
| Euston                   | SH SK SM SN                                                                                                                                                                     |
| Northumberland Park      | <b>SA SB SD SE</b>                                                                                                                                                              |
|                          | Aldgate Wood Green Tottenham Hale Waterloo Edmonton Green London Bridge Waterloo Wood Green Euston Hackney Central Aldgate Holloway North Middlesex Hospital Ponders End Euston |