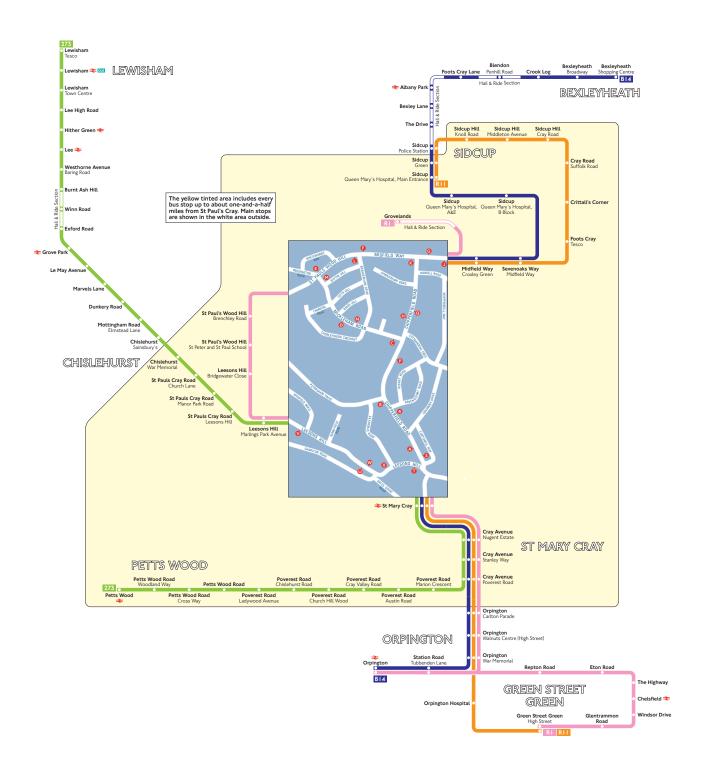

## Buses from St. Paul's Cray

## Key

Connections with National Rail

Connections with Docklands Light Railway

Red discs show the bus stop you need for your chosen bus service. The disc ? appears on the top of the bus stop !!!!! in the street (see map of town centre in centre of diagram).

## Route finder

| Bus route | Towards            | Bus stops      |
|-----------|--------------------|----------------|
| 273       | Lewisham           | 000            |
|           | Petts Wood         | ₩ 🏵            |
| B14       | Bexleyheath        | 000000         |
|           | Orpington          | 00000000       |
| RI        | Green Street Green | 000000         |
|           | Grovelands         | <b>GBW0000</b> |
| RII       | Green Street Green | 00000000       |
|           | Sidcup             | 000000         |