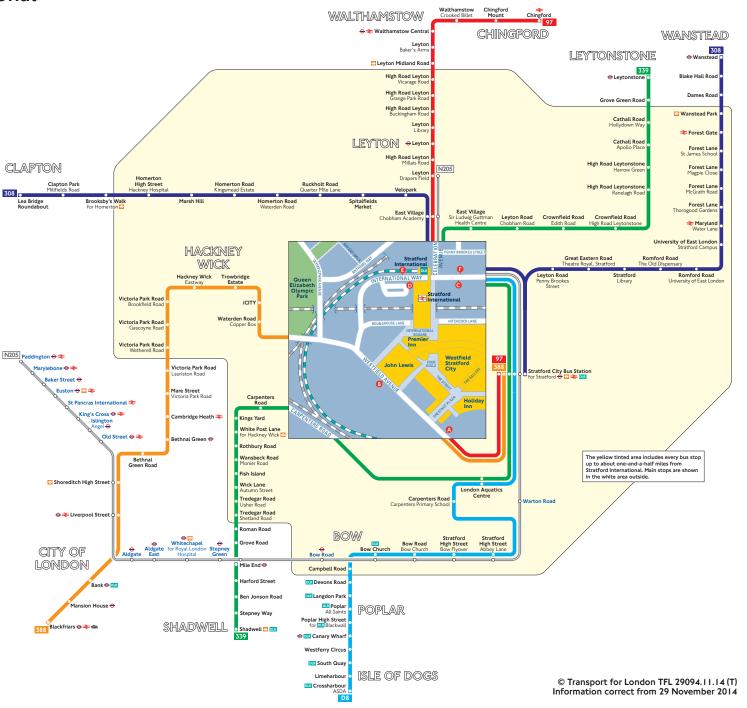

## **Buses from Stratford International**

# Key

97 Day buses in black

N205 Night buses in blue

Connections with London Underground

Connections with London Overground 0

Connections with National Rail

Connections with Docklands Light Railway

Connections with river boats

Red discs show the bus stop you need for your chosen bus service. The disc appears on the top of the bus stop in the street (see map of town centre in centre of diagram).

## Route finder

### Day buses

| Bus route | Towards        | Bus stops   |
|-----------|----------------|-------------|
| 97        | Chingford      | <b>3 3</b>  |
|           | Stratford City | <b>A D</b>  |
| 308       | Clapton        | <b>9</b>    |
|           | Wanstead       | <b>G</b>    |
| 339       | Leytonstone    | <b>9</b>    |
|           | Shadwell       | <b>(3</b> ) |
| 388       | Blackfriars    | <b>B</b>    |
|           | Stratford City | Δ           |
| D8        | Crossharbour   | <b>3 6</b>  |

### Night buses

| Bus route | Towards    | Bus stops |
|-----------|------------|-----------|
| N205      | Leyton     | 0         |
|           | Paddington | <b>6</b>  |