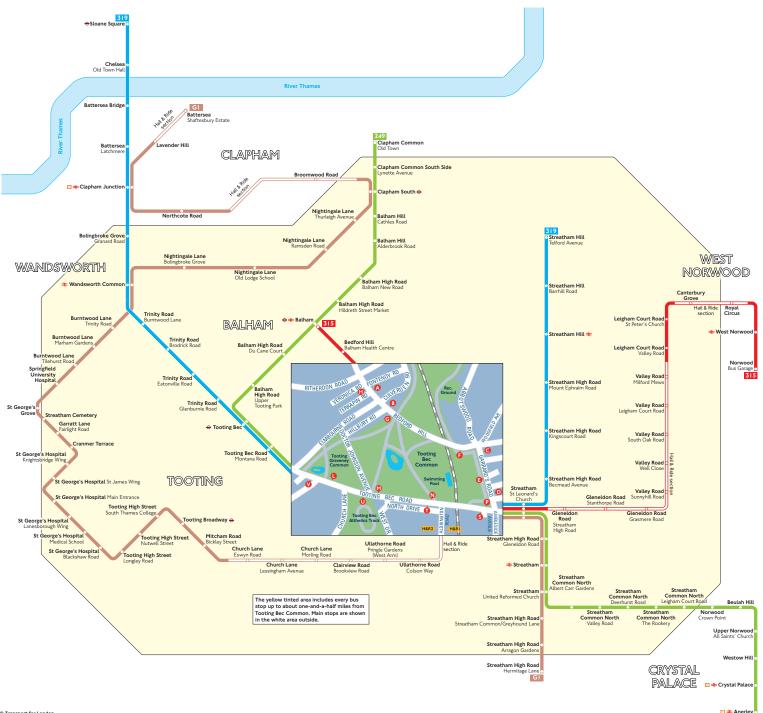

## **Buses from Tooting Bec Common**

Key

- Connections with London Underground
- Connections with London Overground
- **₹** Connections with National Rail

Route GI operates as Hail & Ride on the sections of roads marked HART and HARZ on the map. Buses stop at any safe point along the road. There are no bus stops at these locations, but please indicate clearly to the driver when you wish to board or alight.

Red discs show the bus stop you need for your chosen bus service. The disc ② appears on the top of the bus stop in the street (see map of town centre in centre of diagram).

## Route finder

## Day buses

| Bus route | Towards             | Bus stops    |
|-----------|---------------------|--------------|
| 249       | Anerley             | 000P         |
|           | Clapham Common      | 9000         |
| 315       | Balham              | <b>9900</b>  |
|           | Norwood             | <b>0</b> 800 |
| 319       | Sloane Square       | 9000         |
|           | Streatham Hill      | 000P         |
| GI        | Battersea           | H&RI S       |
|           | Streatham High Road | H&R2         |