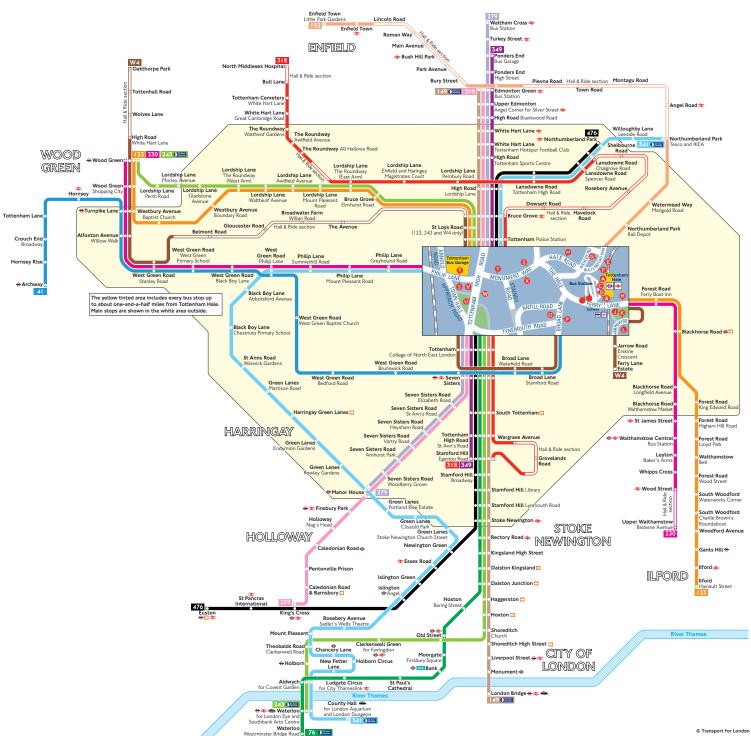

# **Buses from Tottenham Hale**

### Key

- Connections with London Underground
- Connections with London Overground
- Connections with National Rail

  Connections with Docklands Light Railway
- Connections with river boats

Red discs show the bus stop you need for your chosen bus service. The disc appears on the top of the bus stop in the street (see map of town centre in centre of diagram).

## Route finder

### Day buses including 24-hour services

| sus route         | Towards                  | Bus stops |
|-------------------|--------------------------|-----------|
| 41                | Archway                  | <b>00</b> |
| 76 124 ho         | www.Waterloo             | AWX       |
| 123               | Ilford                   | 8892      |
|                   | Wood Green               | 000       |
| 149 124 h         | Edmonton Green           | V         |
|                   | London Bridge            | W         |
| 192               | Enfield Town             | 00        |
| 230               | Upper Walthamstow        | 88000     |
|                   | Wood Green               | 0008      |
| 243 24 ho service | Waterloo                 | W         |
|                   | Wood Green               | •         |
| 259               | Edmonton Green           | V         |
|                   | King's Cross             | W         |
| 279               | Manor House              | W         |
|                   | Waltham Cross            | V         |
| 318               | North Middlesex Hospital | V         |
|                   | Stamford Hill            | W         |
| 341 ()24h         | Northumberland Park      | 0         |
|                   | Waterloo                 | 6         |
| 349               | Ponders End              | V         |
|                   | Stamford Hill            | W         |
| 476               | Euston                   | W         |
|                   | Northumberland Park      | V         |
| W4                | Ferry Lane Estate        | BHOOW     |
|                   | Oakthorpe Park           | 90000     |