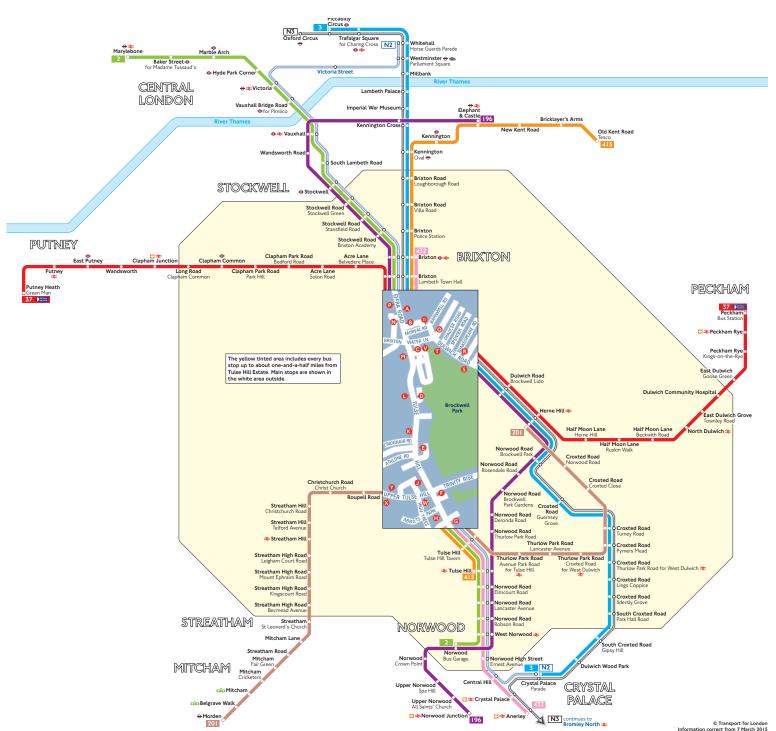

# **Buses from Tulse Hill Estate**

#### Key

- 2 Day buses in black
- N2 Night buses in blue
- Connections with London Underground
- Connections with London Overground
- **★** Connections with National Rail
- Connections with river boats

Red discs show the bus stop you need for your chosen bus service. The disc appears on the top of the bus stop in the street (see map of town centre in centre of diagram).

## Route finder

### Day buses including 24-hour services

| •         | •                        |                 |
|-----------|--------------------------|-----------------|
| Bus route | Towards                  | Bus stops       |
| 2         | Marylebone               | 000000P         |
|           | Norwood                  | <b>ABODBB</b>   |
| 3         | Crystal Palace           | ABOR            |
|           | Piccadilly Circus        | 00000           |
| 37        | 4 hour<br>ervice Peckham | <b>ABOR</b>     |
|           | Putney Heath             | 00000           |
| 196       | Elephant & Castle        | 00000           |
|           | Norwood Junction         | <b>ABOR</b>     |
| 201       | Herne Hill               | <b>900</b>      |
|           | Morden                   | ⊕₩&             |
| 415       | Old Kent Road Tesco      | <b>#0000000</b> |
|           | Tulse Hill               | <b>ABODEF</b> G |
| 432       | Anerley                  | <b>ABODEF</b> 6 |
|           | Brixton                  | <b>0000000</b>  |

### Night buses

| Bus route | Towards        | Bus stops       |
|-----------|----------------|-----------------|
| N2        | Crystal Palace | <b>ABODEF</b> G |
|           | Whitehall      | <b>8000000</b>  |
| N3        | Bromley North  | <b>ABOR</b>     |
|           | Oxford Circus  | <b>NPSOV</b>    |

#### Other buses

| Bus route      | Towards          | Bus stops    |
|----------------|------------------|--------------|
| 690            | Burntwood School | <b>00000</b> |
| School journey | West Norwood     | <b>ABOP</b>  |