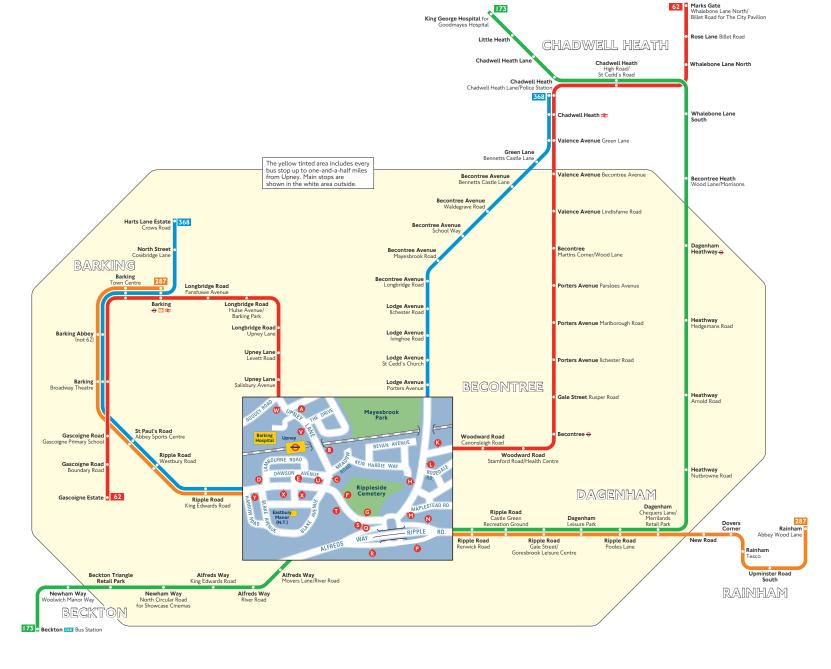

## **Buses from Upney**

## Key

Connections with London Underground

Connections with London Overground

Connections with National Rail

Connections with Docklands Light Railway

Red discs show the bus stop you need for your chosen bus service. The disc ( ) appears on the top of the bus stop in the service. The disc appears on the cap appears of the

## Route finder

## Day buses

| Bus route | Towards              | Bus stops |
|-----------|----------------------|-----------|
| 62        | Gascoigne Estate     |           |
|           | Marks Gate           | 0000000   |
| 173       | Beckton              | 0 0       |
|           | King George Hospital | 00        |
| 287       | Barking              | 00000     |
|           | Rainham              | 0 0 0 0   |
| 368       | Chadwell Heath       | 0 0 0 0   |
|           | Harts Lane Estate    | 000000    |
|           |                      |           |