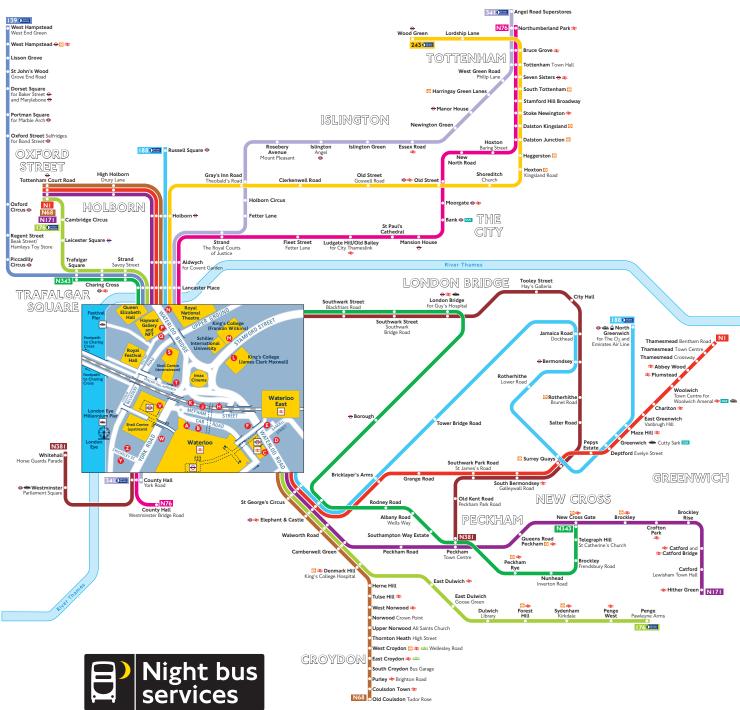

## Night buses from Waterloo

## Key

- Onnections with London Underground
- Connections with London Overground
- → Connections with National Rail
- DLR Connections with Docklands Light Railway
- Connections with river boats
- Connections with Tramlink

Red discs show the bus stop you need for your choss service. The disc on appears on the top of the bus stop street (see map of town centre in centre of diagram). Red discs show the bus stop you need for your chosen bus service. The disc 🔕 appears on the top of the bus stop in the

## **Route finder**

## Night buses including 24-hour services

| Bus route             | Towards                | Bus Stops   |
|-----------------------|------------------------|-------------|
| 139 D 24 hour service | West Hampstead         | 0 0         |
| 176 Pathour service   | Penge                  | 0 0         |
|                       | Tottenham Court Road   | 0 0         |
| 188 24 hour service   | North Greenwich        | <b>3</b> () |
|                       | Russell Square         | <b>3 0</b>  |
| 243 24 hour service   | Wood Green             | 0 0         |
| 341 Ozhour            | Angel Road Superstores | 0 0         |
|                       | County Hall            | 0 0         |
|                       | Thamesmead             | <b>(3)</b>  |
|                       | Tottenham Court Road   | <b>3 0</b>  |
| N68                   | Old Coulsdon           | 0 0         |
|                       | Tottenham Court Road   | <b>3 9</b>  |
| N76                   | County Hall            | 0 0         |
|                       | Northumberland Park    | <b>G 0</b>  |
| N171                  | Hither Green           | 0 0         |
|                       | Tottenham Court Road   | <b>3 0</b>  |
| N343                  | New Cross Gate         | 0 0         |
|                       | Trafalgar Square       | 0 0         |
| N381                  | Peckham                | <b>© ©</b>  |
|                       | Whitehall              | 0 0         |
|                       |                        |             |