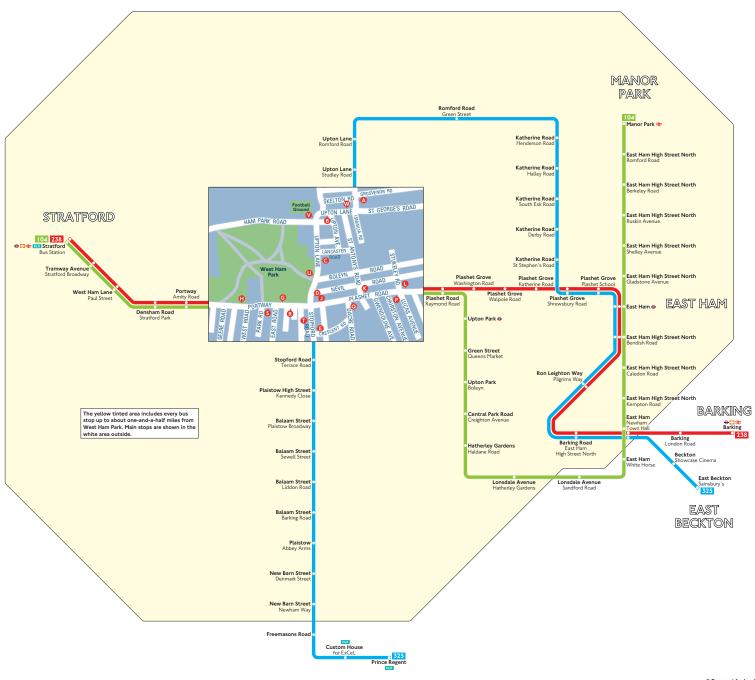

## **Buses from West Ham Park**

## Key

- Connections with London Underground
- Connections with London Overground
- **★** Connections with National Rail
- DLR Connections with Docklands Light Railway

Red discs show the bus stop you need for your chosen bus service. The disc ② appears on the top of the bus stop in the street (see map of town centre in centre of diagram).

## **Route finder**

## Day buses

| Bus route | Towards       | Bus stops    |
|-----------|---------------|--------------|
| 104       | Manor Park    | <b>GB080</b> |
|           | Stratford     | 0000         |
| 238       | Barking       | <b>00000</b> |
|           | Stratford     | 0000         |
| 325       | East Beckton  | 0000         |
|           | Prince Regent | <b>ABOD</b>  |